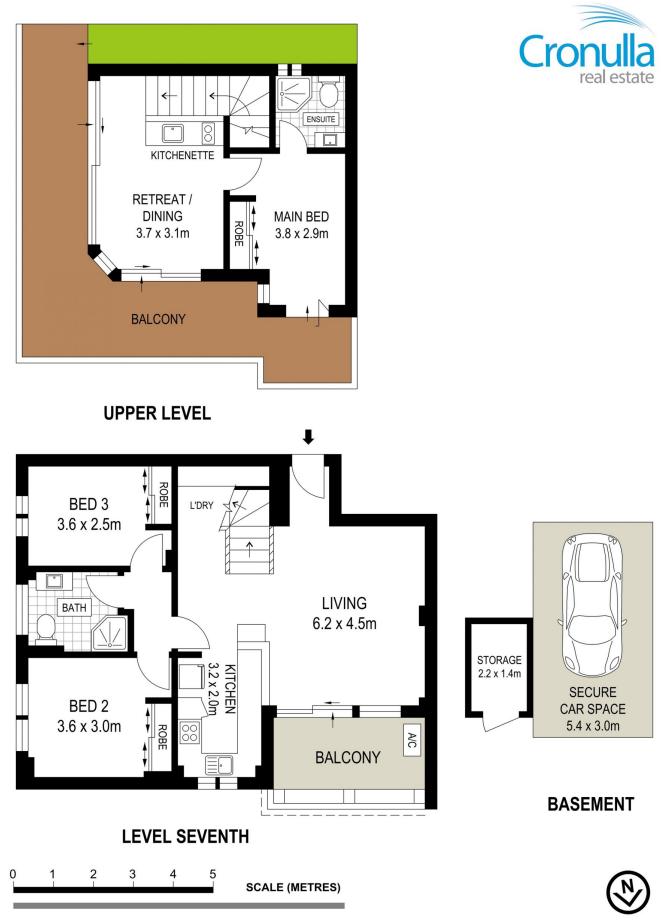

7th floor consists of:

- Lift access from basement parking and storage room
- Expansive panoramic views from every room
- Huge open plan living & dining opening to sunny balcony
- Modern kitchen with stone benches & dishwasher
- Two double bedrooms with build in robes & views
- Renovated bathroom, internal laundry, separate study

## 8th floor consists of:

- North East wraparound terrace with panoramic water views
- Master bedroom equipped with ensuite, built-ins &

3 🎮 2 🚔 1 🚘

| Price                | : |
|----------------------|---|
| <b>Building Size</b> | : |