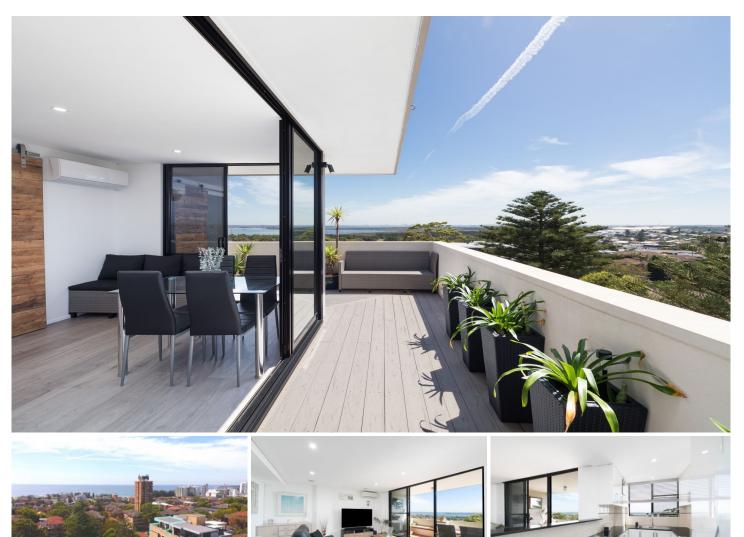

## 30/38-42 Kurnell Road Cronulla NSW

Privately positioned on the top floor and enjoying a perfect North East aspect, this impeccably renovated dual level penthouse-style apartment offers unrivalled views from Cronulla beaches to the city skyline & Botany Bay.

7th floor consists of:

- Lift access from basement parking and storage room
- Expansive panoramic views from every room
- Huge open plan living & dining opening to sunny balcony
- Modern kitchen with stone benches & dishwasher
- Two double bedrooms with build in robes & views
- Renovated bathroom, internal laundry, separate study

## 8th floor consists of:

- North East wraparound terrace with panoramic water views
- Master bedroom equipped with ensuite, built-ins &

3 🎮 2 🚔 1 🚘

| Price                | : |
|----------------------|---|
| <b>Building Size</b> | : |