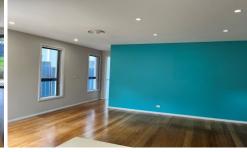

- 3 Bedrooms all with built-in robes, main with ensuite and two balconies
- Floorboards throughout the lounge, kitchen and dining areas
- Open modern kitchen with breakfast bench, dishwasher and pantry
- Ducted air-conditioning throughout entire home
- Vaccum system, LED lighting and powder room with 3rd toilet
- Bright study area upstairs, with new carpet to be installed