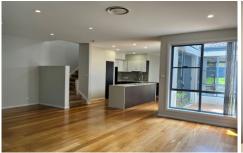

- 3 Bedrooms all with built-in robes, main with ensuite and two balconies
- Floorboards throughout the lounge, kitchen and dining areas
- Open modern kitchen with breakfast bench, dishwasher and pantry
- Ducted air-conditioning throughout entire home
- Vaccum system, LED lighting and powder room with 3rd toilet
- Bright study area upstairs, with new carpet to be installed