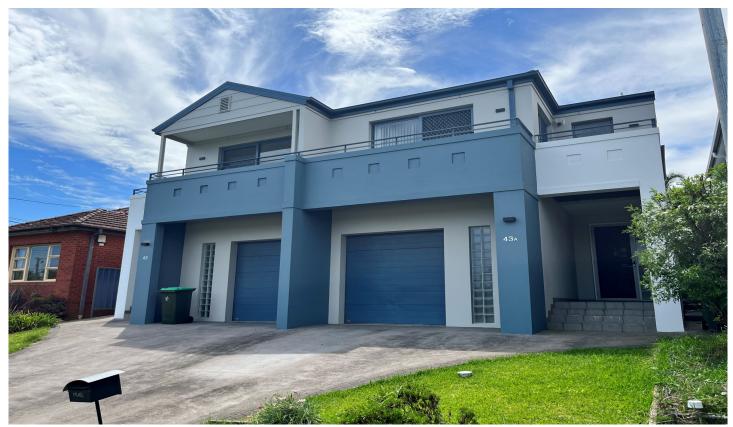

## 43A Ellesmere Street Panania NSW

This modern and beautifully designed residence offers a wonderful family environment with a free-flowing floor plan and a great outdoor area for entertaining. This well located home is within walking distance to Panania North Public School, bus transport and close-by to pre-schools, local cafes and parks.

- 3 Bedrooms all with built-in robes, main with ensuite and two balconies
- Floorboards throughout the lounge, kitchen and dining areas
- Open modern kitchen with breakfast bench, dishwasher and pantry
- Ducted air-conditioning throughout entire home
- Vaccum system, LED lighting and powder room with 3rd toilet
- Bright study area upstairs, with new carpet to be installed