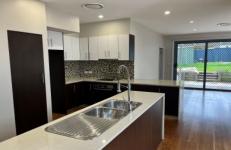

- 3 Bedrooms all with built-in robes, main with ensuite and two balconies
- Floorboards throughout the lounge, kitchen and dining areas
- Open modern kitchen with breakfast bench, dishwasher and pantry
- Ducted air-conditioning throughout entire home
- Vaccum system, LED lighting and powder room with 3rd toilet
- Bright study area upstairs, with new carpet to be installed