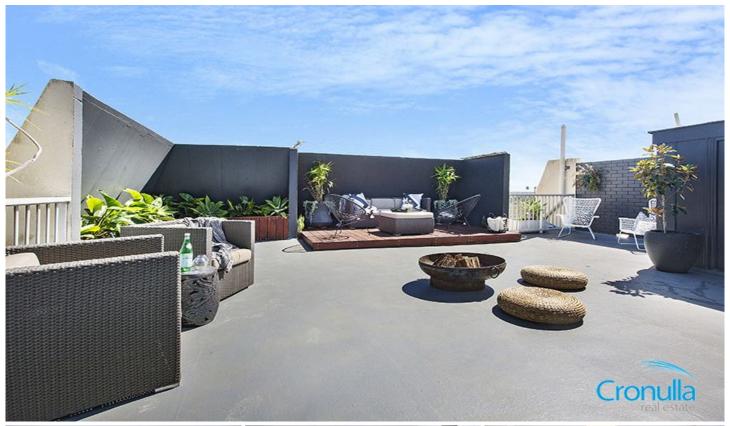

## 42A/168-170 Willarong Road Caringbah NSW

Featuring panoramic views over the national park, this stunning two bedroom apartment boasts its very own fully renovated rooftop terrace, a swimming pool within the complex and is perfect for entertainers.

- Top floor of a security block with lift access
- Huge 74sqm private rooftop terrace
- Large living and dining spaces opening to sunny balcony
- Modern open plan kitchen with stainless steel appliances
- Two large bedrooms, main with built-in, wardrobe in second bedroom
- Renovated bathroom with combined bath/shower
- Secure single lock up garage