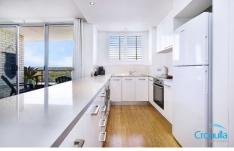

- Top floor of a security block with lift access
- Huge 74sqm private rooftop terrace
- Large living and dining spaces opening to sunny balcony
- Modern open plan kitchen with stainless steel appliances
- Two large bedrooms, main with built-in, wardrobe in second bedroom
- Renovated bathroom with combined bath/shower
- Secure single lock up garage