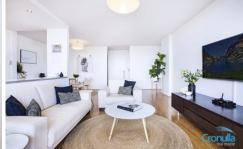

- Top floor of a security block with lift access
- Huge 74sqm private rooftop terrace
- Large living and dining spaces opening to sunny balcony
- Modern open plan kitchen with stainless steel appliances
- Two large bedrooms, main with built-in, wardrobe in second bedroom
- Renovated bathroom with combined bath/shower
- Secure single lock up garage