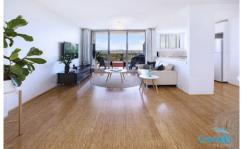

- Top floor of a security block with lift access
- Huge 74sqm private rooftop terrace
- Large living and dining spaces opening to sunny balcony
- Modern open plan kitchen with stainless steel appliances
- Two large bedrooms, main with built-in, wardrobe in second bedroom
- Renovated bathroom with combined bath/shower
- Secure single lock up garage