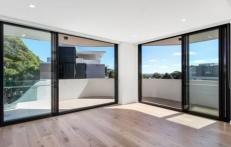

- Open-plan living area leading onto sundrenched balcony
- Separate dining area with added storage
- Caesar stone kitchen with Bosch appliances and integrated dishwasher
- Two well sized bedrooms both with built-in robes and ensuite off master bedroom
- Stylish main bathroom with free-standing bath
- Internal laundry with dryer included
- Double car space with secure entry and storage cage
- Ducted air conditioning throughout
- Roof-top common area with BBQ taking in the amazing bay and city views