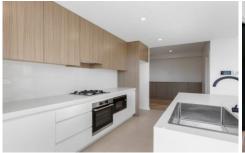

- Open-plan living area leading onto sundrenched balcony
- Separate dining area with added storage
- Caesar stone kitchen with Bosch appliances and integrated dishwasher
- Two well sized bedrooms both with built-in robes and ensuite off master bedroom
- Stylish main bathroom with free-standing bath
- Internal laundry with dryer included
- Double car space with secure entry and storage cage
- Ducted air conditioning throughout
- Roof-top common area with BBQ taking in the amazing bay and city views