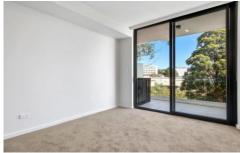

- Open-plan living area leading onto sundrenched balcony
- Separate dining area with added storage
- Caesar stone kitchen with Bosch appliances and integrated dishwasher
- Two well sized bedrooms both with built-in robes and ensuite off master bedroom
- Stylish main bathroom with free-standing bath
- Internal laundry with dryer included
- Double car space with secure entry and storage cage
- Ducted air conditioning throughout
- Roof-top common area with BBQ taking in the amazing bay and city views