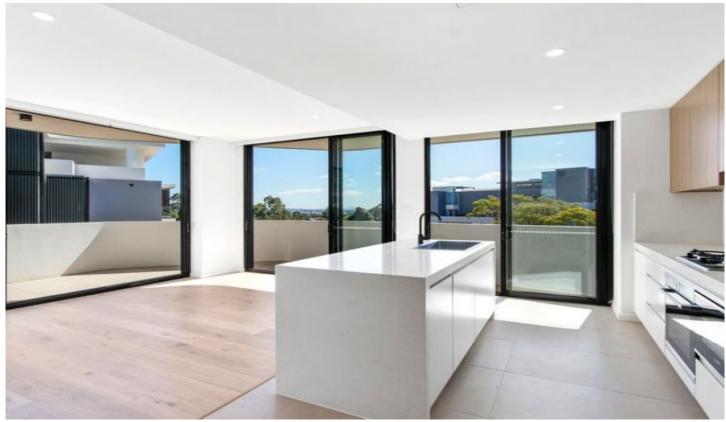

## 302/5-7 Higherdale Avenue Miranda NSW

Perfectly positioned for those seeking convenient lifestyle. This larger than average, north facing apartment is just minutes' walk to Westfield Miranda, local schools and transport.

- Open-plan living area leading onto sundrenched balcony
- Separate dining area with added storage
- Caesar stone kitchen with Bosch appliances and integrated dishwasher
- Two well sized bedrooms both with built-in robes and ensuite off master bedroom
- Stylish main bathroom with free-standing bath
- Internal laundry with dryer included
- Double car space with secure entry and storage cage
- Ducted air conditioning throughout
- Roof-top common area with BBQ taking in the amazing bay and city views