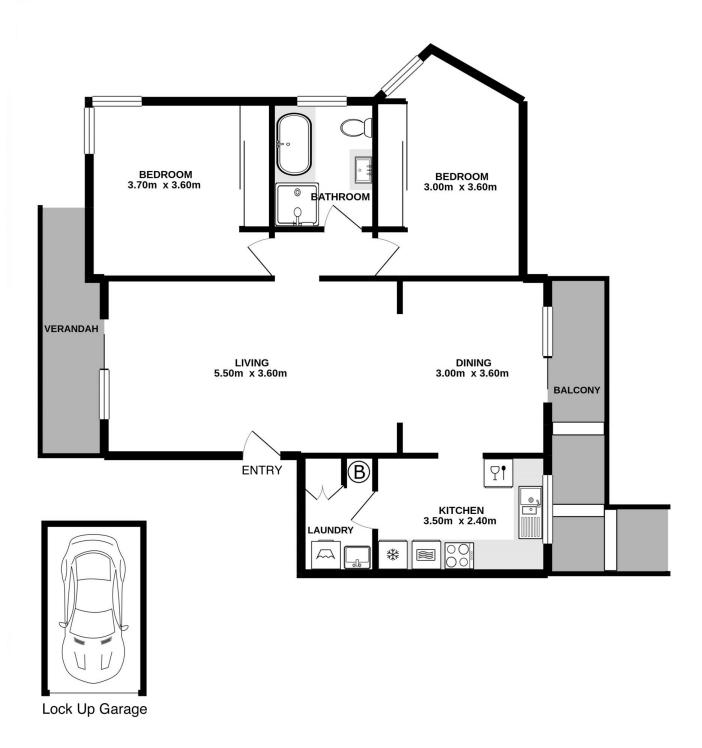

## 8/9-13 Burraneer Bay Road Cronulla NSW

Admired for its large versatile floorplan & commanding location, this two bedroom apartment is only metres to Gunnamatta Bay and within easy walking distance from Cronulla's shops, beaches and transport.

- Privately accessible ground floor position with leafy outlook
- Attractive boutique security block with intercom
- Large versatile floorplan with separate living & dining
- Light filled interiors, two separate balconies, air-conditioning
- Neat & tidy kitchen adjacent to full sized laundry & dryer
- Two generous bedrooms with built in mirror robes
- Large modern updated bathroom with separate bath & shower
- Single lock up garage within security basement
- Easy walk to everything Cronulla has to offer

## 2 🕒 1 🖺 1 🗬

Building Size: 106 sqm

View : https://www

: https://www.cronullarealestate.com.au/le ase/nsw/sutherland/cronulla/residential/

unit/6834037

Property Management Team 02 9523 9422

8/9-13 Burraneer Bay Road Cronulla