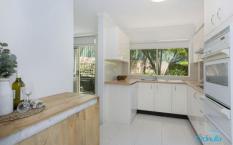

- Privately accessible ground floor position with leafy outlook
- Attractive boutique security block with intercom
- Large versatile floorplan with separate living & dining
- Light filled interiors, two separate balconies, air-conditioning
- Neat & tidy kitchen adjacent to full sized laundry & dryer
- Two generous bedrooms with built in mirror robes
- Large modern updated bathroom with separate bath & shower
- Single lock up garage within security basement
- Easy walk to everything Cronulla has to offer