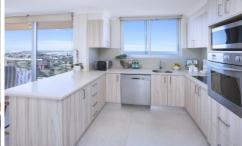

- Perfect East/North/West aspect with the most outstanding views Cronulla offers, never to be interrupted.
- Panoramic views capturing Cronulla beaches, Gunnamatta Bay, city skyline & Royal National Park.
- All day sun, open plan interiors and huge light filled windows.
- Spacious stone kitchen with integrated appliances & breakfast bar.