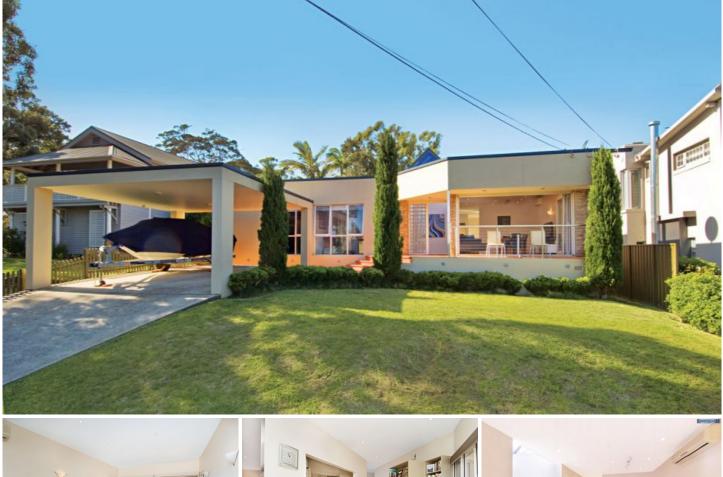

## 16 Gundawarra Street Lilli Pilli NSW

In the perfect cul-de-sac location within the leafy foreshore of Lilli Pilli, 10 minute stroll to Lilli Pilli primary school and 15 minutes to the Gum Nut shopping village.

A large level sundrenched block with a beautiful yard, stunning single level contemporary home enjoying water views and magnificent IG pool.

- Modern kitchen with glass splash back and ample storage space