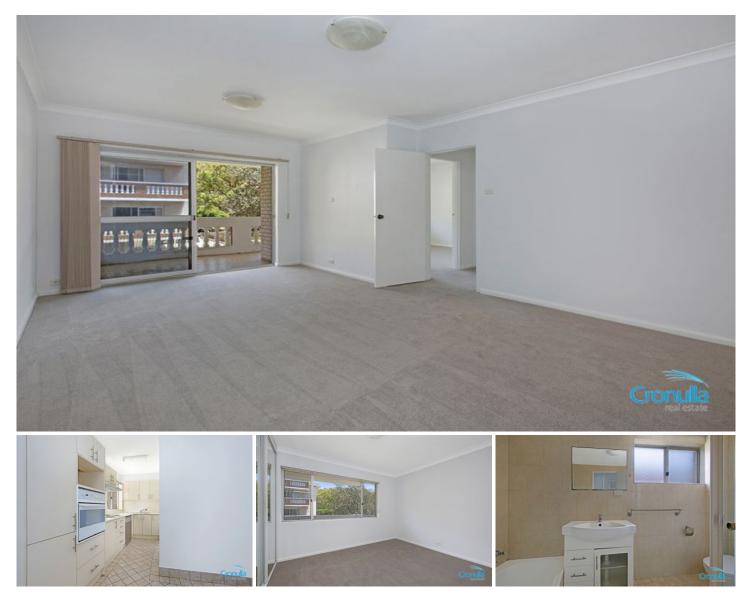

## 4/129 Elouera Road Cronulla NSW

Peacefully located away from the street towards the rear of the block, with an enormous balcony attracting loads of afternoon sun and generous open plan lounge/dining gives this unit a great holiday feeling. The property will also be freshly painted with brand new carpet throughout ready for you to move in!

- Open plan living / dining
- Two large bedrooms, main with built in
- Spacious internal laundry positioned off kitchen
- Single garage with private access into the building

View : https://www.cronullarealestate.com.au/lease/nsw/ sutherland/cronulla/residential/unit/6803430