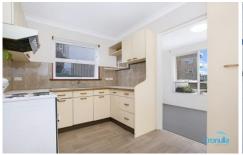

- Sunny North facing living areas
- Separate living and dining areas
- Well sized kitchen with quality appliances, ample bench & cupboard space
- Two generous bedrooms, both with built in robes
- Well maintained bathroom with combined bath/shower
- Single lock up garage, elevated ground floor position in small block
- Walking distance to Cronulla Central