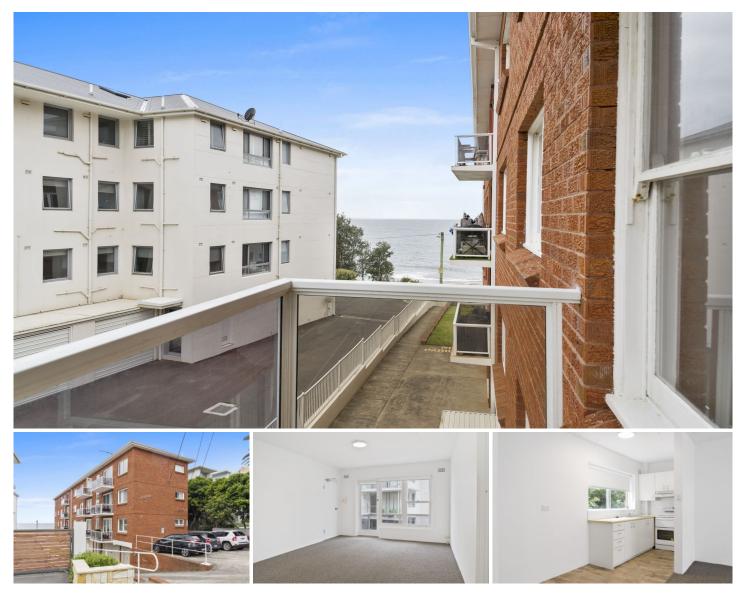

## 6/16 Coast Avenue Cronulla NSW

Situated on The Esplanade with water views from a sunny north facing balcony, this one bedroom apartment has been freshly painted with brand new carpet & light fittings throughout.

- Generous open plan kitchen/living areaGood sized bedroom with mirrored built in robe
- Brand new roller blinds throughout have been ordered
- Share laundry in a security block

- Complex enjoys direct access to beaches, rock pools and Shelley Park