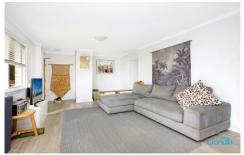

## 6/13-17 Coast Avenue Cronulla NSW

This sundrenched apartment is set on the second floor of a secure and beautifully maintained complex boasting light filled interiors and house like proportions. Conveniently located within walking distance to local shops, transport and within footsteps to the Esplanade.

- Open plan living and dining area
- Spacious modern kitchen with quality appliances
- Sundrenched East facing balcony off living area
- Three spacious bedrooms all with built in robes
- Updated main bathroom with combined bath & shower
- Internal laundry facilities
- Secure block with lift access
- Single lock up garage
- Convenient to local shops, transport and footsteps to Esplanade