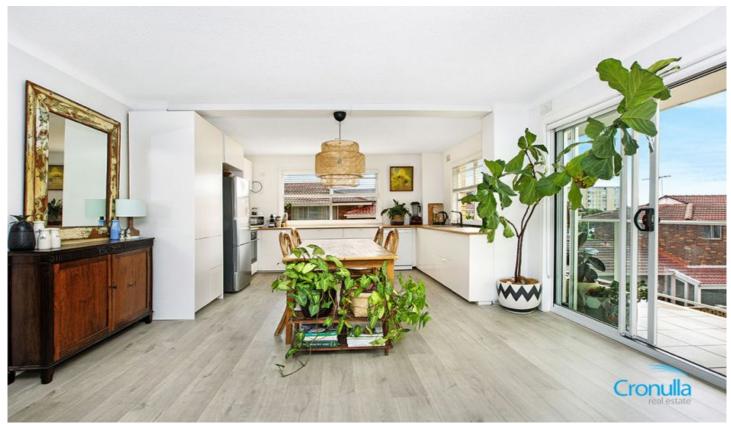

## 6/13-17 Coast Avenue Cronulla NSW

This sundrenched apartment is set on the second floor of a secure and beautifully maintained complex boasting light filled interiors and house like proportions. Conveniently located within walking distance to local shops, transport and within footsteps to the Esplanade.

- Open plan living and dining area
- Spacious modern kitchen with quality appliances
- Sundrenched East facing balcony off living area
- Three spacious bedrooms all with built in robes
- Updated main bathroom with combined bath & shower
- Internal laundry facilities
- Secure block with lift access
- Single lock up garage
- Convenient to local shops, transport and footsteps to Esplanade