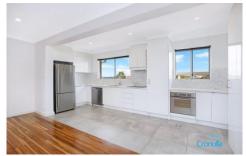

- Modern kitchen with stainless steel appliances & dishwasher (fridge not included).
- Beautiful hard wood floors throughout
- Two generous bedrooms both with built-in robes
- Stylish bathroom & separate toilet
- Private entertainer's balcony
- Manhattan style laundry
- Remote single lock up garage