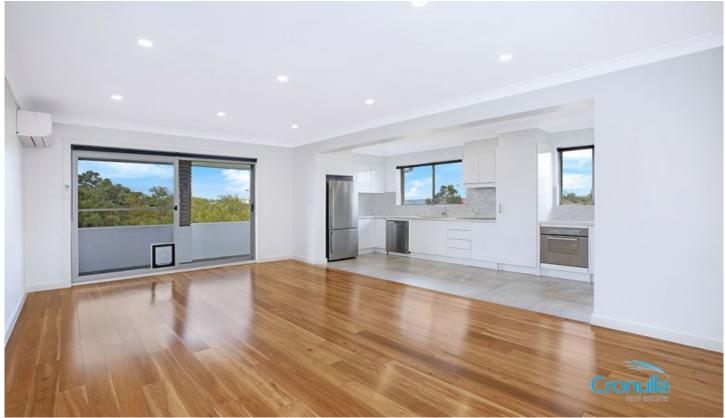

## 27/14-20 St Andrews Place Cronulla NSW

This spacious top floor apartment is filled with natural light and features open plan living, modern interiors and is centrally located to beaches, transport, cafes and restaurants.

- Modern kitchen with stainless steel appliances & dishwasher (fridge not included).
- Beautiful hard wood floors throughout
- Two generous bedrooms both with built-in robes
- Stylish bathroom & separate toilet
- Private entertainer's balcony
- Manhattan style laundry
- Remote single lock up garage