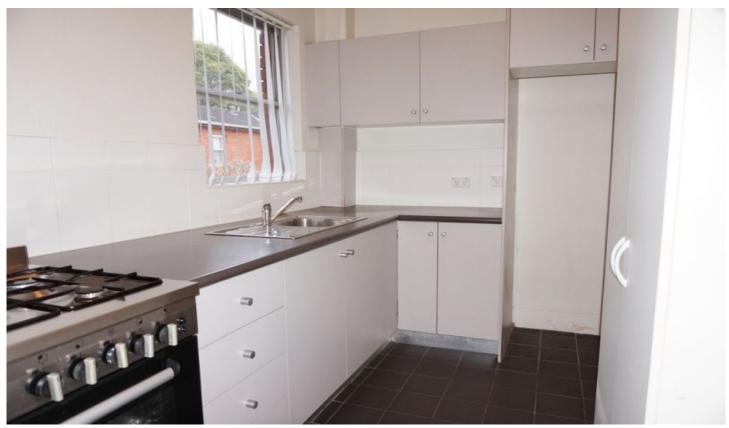

## 2/5 Trickett Road Woolooware NSW

This spacious two bedroom unit in the heart of Woolooware is the ideal home for ultra convenience. Located within walking distance to Woolooware Oval and train station.

- Renovated kitchen with gas cooking
- Sun-drenched spacious lounge dinning
- Two generous bedroom's, main with built in robe
- Ensuite style renovated bathroom
- Non-allocated parking available
- Walking distance to Woolooware oval & trian station