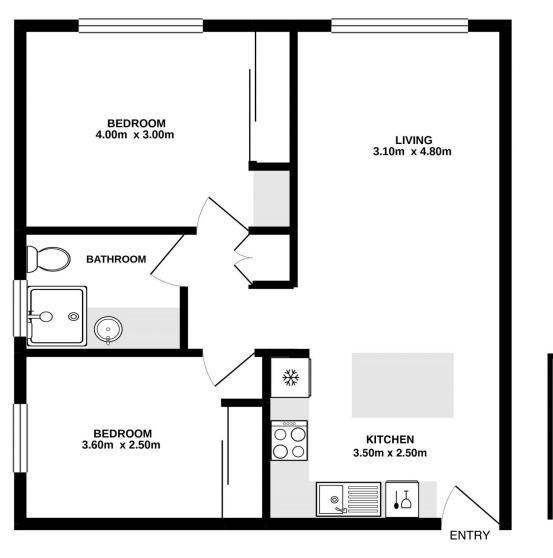

## 2 🎮 1 🚔 1 🚘

Building Size : 69.2 sqm

View

: https://www.cronullarealestate.com.au/le ase/nsw/sutherland/cronulla/residential/ apartment/6645721

Undercover Car Space

1/6 Burraneer Bay Road Cronulla

DISCLAIMER: PLANS SHOWN ARE FOR PRESENTATION PURPOSES AND ARE NOT PART OF ANY LEGAL DOCUMENT. ALL MEASUREMENTS AND FIGURES ARE APPROXIMATE.