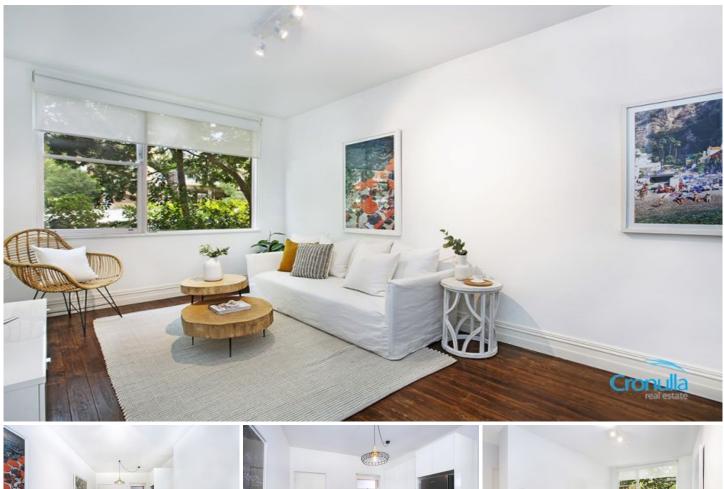

## 1/6 Burraneer Bay Road Cronulla NSW

This two bedroom apartment has been impeccably renovated and is only metres to Gunnamatta Bay and within easy walking distance from Cronulla's shops, beaches and transport.

- Stunning kitchen with island breakfast bar & integrated dishwasher
- Open plan living/dining with timber floors
- Two good sized bedrooms with built ins, study nook in main
- Contemporary bathroom with internal laundry facilities
- Private first floor position, well maintained block
- Registered undercover car space