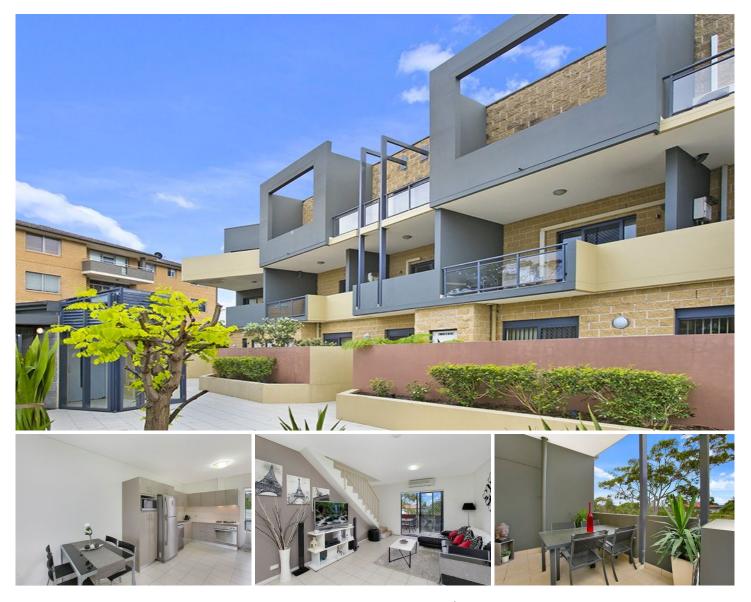

## 9/17A-19 Searl Road Cronulla NSW

Set back from the street this uniquely designed, modern, townhouse style apartment with secure underground lock-up garage is situated in one of Cronulla's most sought after and convenient locations within easy walking distance to everything Cronulla has to offer.

- Modern secure & well maintained complex
- Unique contemporary design over two levels
- Secure underground lock-up garage
- 3 private balconies (including large entertaining balcony)
- Tiled open plan living area
- Modern kitchen and stainless steel appliances
- Internal laundry including W.C
- Modern bathroom with separate bath and shower
- Two double bedrooms both with mirror built-in wardrobes
- Close to shops, train stations, restaurants, beach & parks