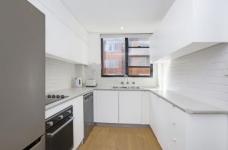

- Modern stylish kitchen with stainless steel appliances & dishwasher
- Recently renovated bathroom with bath and separate toilet
- Spacious living/dining, modern floorboards, blinds & down lights
- Generous size bedrooms, both with mirror built-in wardrobes
- Two good sized balconies, one off the living room & 2nd off master bedroom