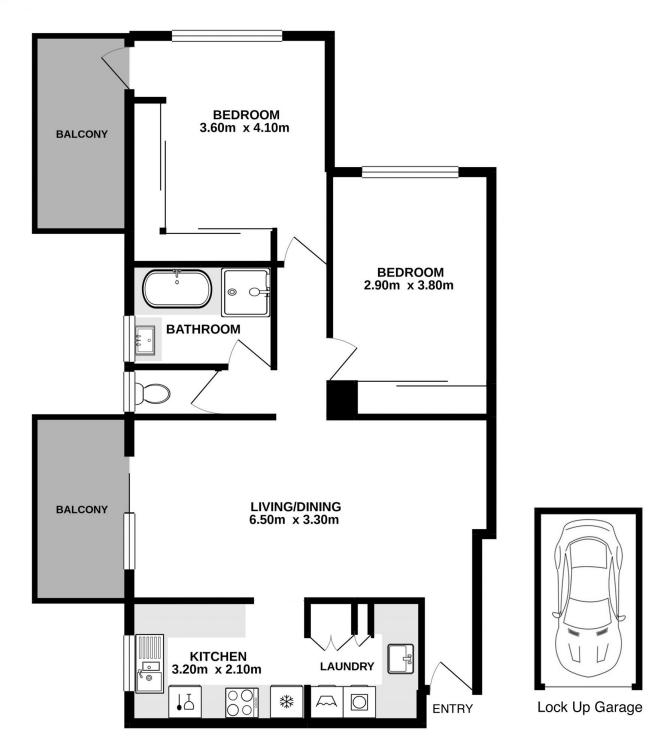

## 15/18 Elizabeth Place Cronulla NSW

Enhancing the ultimate coastal lifestyle, this light filled apartment offers modern finishes in a highly sought after beachside enclave. Conveniently located on the first floor of a beautifully maintained security complex, you are only a short stroll from Cronulla's famous beaches, restaurants, cafes and transport.

- Modern stylish kitchen with stainless steel appliances & dishwasher
- Recently renovated bathroom with bath and separate toilet
- Spacious living/dining, modern floorboards, blinds & down lights
- Generous size bedrooms, both with mirror built-in wardrobes
- Two good sized balconies, one off the living room & 2nd off master bedroom

2 🕒 1 📛 1 🗬

Building Size: 90.5 sqm

View: https://www.cronullarealestate.com.au/s

ale/nsw/sutherland/cronulla/residential/u

nit/6605020

Corey Bell 02 9523 9422

Adrianna May 02 9523 9422