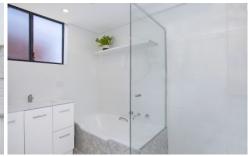

- Modern stylish kitchen with stainless steel appliances & dishwasher
- Recently renovated bathroom with bath and separate toilet
- Spacious living/dining, modern floorboards, blinds & down lights
- Generous size bedrooms, both with mirror built-in wardrobes
- Two good sized balconies, one off the living room & 2nd off master bedroom