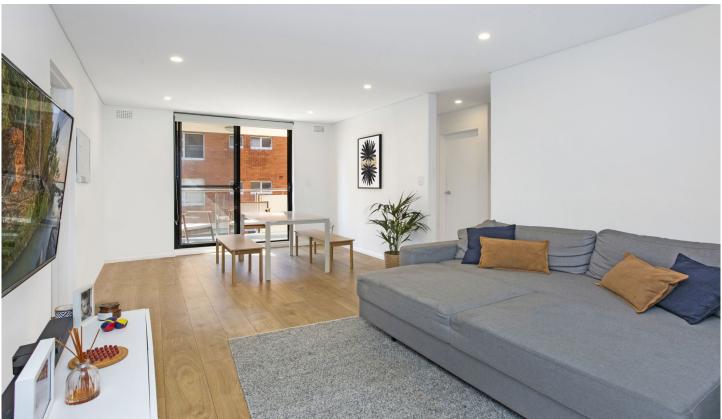

## 15/18 Elizabeth Place Cronulla NSW

Enhancing the ultimate coastal lifestyle, this light filled apartment offers modern finishes in a highly sought after beachside enclave. Conveniently located on the first floor of a beautifully maintained security complex, you are only a short stroll from Cronulla's famous beaches, restaurants, cafes and transport.

- Modern stylish kitchen with stainless steel appliances & dishwasher
- Recently renovated bathroom with bath and separate toilet
- Spacious living/dining, modern floorboards, blinds & down lights
- Generous size bedrooms, both with mirror built-in wardrobes
- Two good sized balconies, one off the living room & 2nd off master bedroom