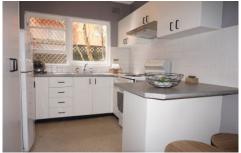

- Spacious lounge/dinning area with timber flooringWell maintained tidy kitchen with ample storage
- Two well sized bedrooms, main with built in robe
- Neat & tidy bathroom with internal laundry facilities
- Located on the ground floor
- Registered car space