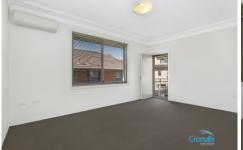

- Located on the top floor of the block
- Renovated interiors throughout
- Modern kitchen with ample storage
- Spacious living & dining area
- Good sized bedroom with mirrored built in robe
- Combined bathroom and laundry with washer/dryer provided
- Registered car space
- Walking distance to Cronulla Central