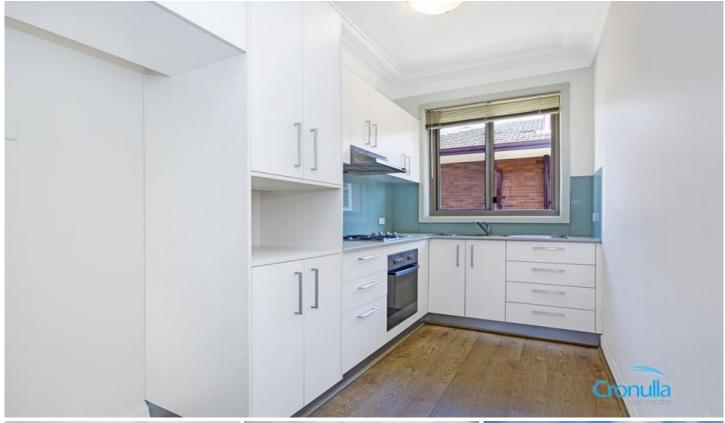

## 6/52 Nicholson Parade Cronulla NSW

This quiet bay side one bedroom unit features a private entrance at the rear of the block and is ideally located close to Gunnamatta Bay, Cronulla shops and transport.

- Located on the top floor of the block
- Renovated interiors throughout
- Modern kitchen with ample storage
- Spacious living & dining area
- Good sized bedroom with mirrored built in robe
- Combined bathroom and laundry with washer/dryer provided
- Registered car space
- Walking distance to Cronulla Central