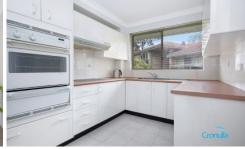

- Light filled interiors with two separate balconies front & back
- Neat & tidy kitchen with adjacent full sized laundry
- Two good sized bedrooms, main with built in
- Well maintained bathroom with separate bath & shower
- Single lock up garage within security basement
- Easy walk to everything Cronulla has to offer