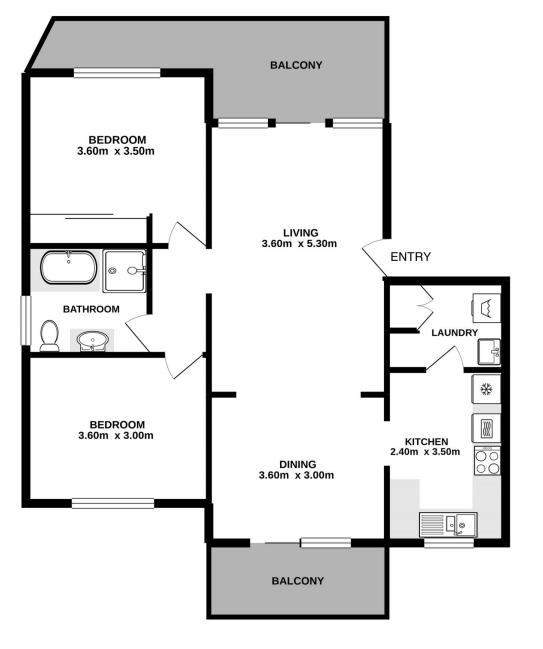

## 5/9-13 Burraneer Bay Road Cronulla NSW

Admired for its large versatile floorplan this 2 bedroom apartment is just metres to Gunnamatta Bay and within easy walking distance from Cronulla's shops, beaches and transport.

- Light filled interiors with two separate balconies front & back
- Neat & tidy kitchen with adjacent full sized laundry
- Two good sized bedrooms, main with built in
- Well maintained bathroom with separate bath & shower
- Single lock up garage within security basement
- Easy walk to everything Cronulla has to offer

## 2 📭 1 🖺 1 🖨

Building Size: 106 sqm

View : https://www.cronullarealestate.com.au/le

ase/nsw/sutherland/cronulla/residential/

apartment/6584029

Property Management Team 02 9523 9422

Lock Up Garage