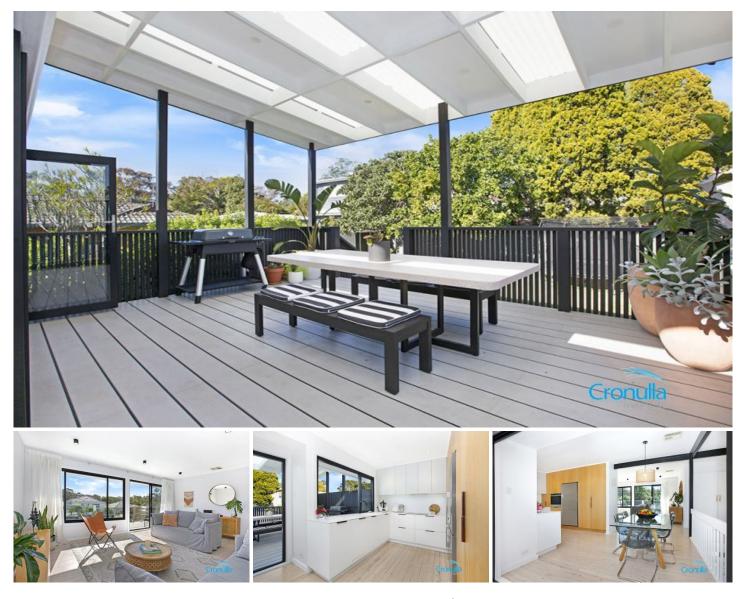

## 12 Animbo Street Miranda NSW

This striking family home with contemporary street appeal is a great opportunity for the growing family. Offering multiple entertaining and retreat style spaces with a versatile floorplan and fantastic outdoor areas, it's a home not to be missed.

The creative and well thought out design features brought to life through the on-going renovations have made this a truly comfortable home in a super convenient location.

? Striking home set over two levels with hardwood flooring, loads of natural light with North sun.

? Spacious lounge/dining area flowing to a sunny North Balcony, plus second lounge on ground floor.

? Modern integrated kitchen with quality appliances and alfresco servery to balcony.

? Huge entertainers deck overlooking child friendly yard with established gardens and veggie patch.