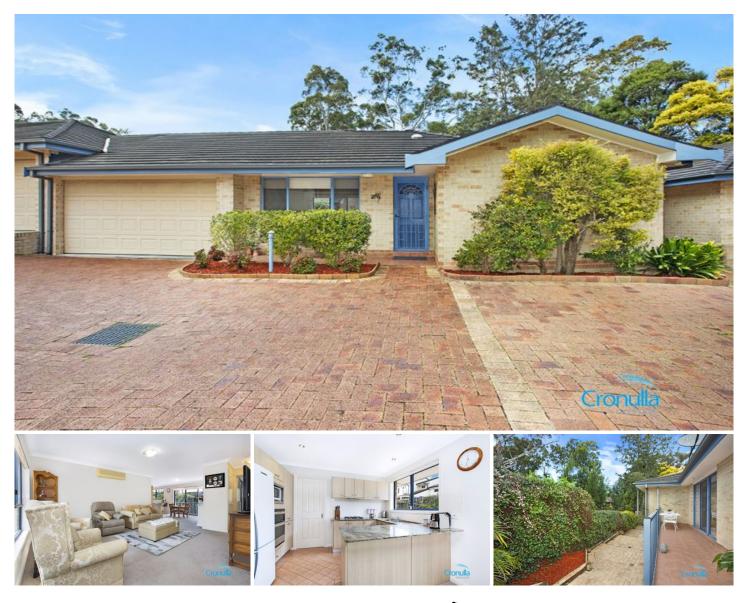

## 6/166-168 Karimbla Road Miranda NSW

Immaculately maintained, this single level garden villa offers open-plan living and a convenient, modern lifestyle. Located in a well-maintained boutique gated complex of 12, the home is perfect for low maintenance living. Ideal for young families, couples and downsizers.

-Well sized granite kitchen with stainless steel appliances & gas cooking.

-Combined open plan living/dining with large light filled windows and leafy outlook.

-Low maintenance private courtyard, capturing loads of sunlight.

-Three double bedrooms all fitted with BIR's, ensuite to master.

-Bright & airy pristine main bathroom with separate toilet.

-Large internal laundry, double auto lock up garage with internal access.

Mark Wigley 02 9523 9422