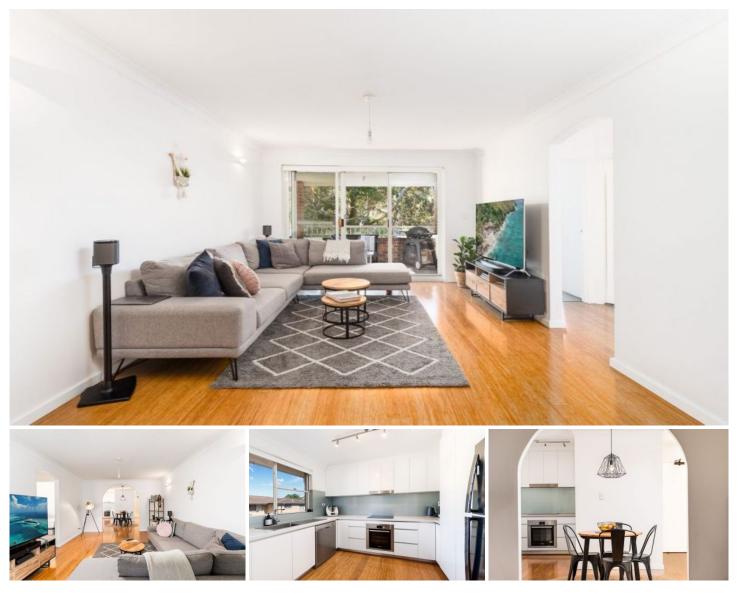

## 10/35-37 Talara Road Gymea NSW

Situated in the heart of Gymea this two bedroom apartment is the perfect new home to embrace Gymea's energetic lifestyle. Just a 5 minute walk to the local train station, cafes, restaurants, and shops.

- Spacious living areas with timber flooring throughout
- Covered east facing balcony perfect for entertaining
- Modern kitchen with caesarstone benchtops and quality appliances
- Two generous bedrooms, master with built-in wardrobe
- Stylish bathroom with separate bath and shower
- Large internal laundry
- Single lock up garage
- Security complex with intercom access
- Pets considered upon application