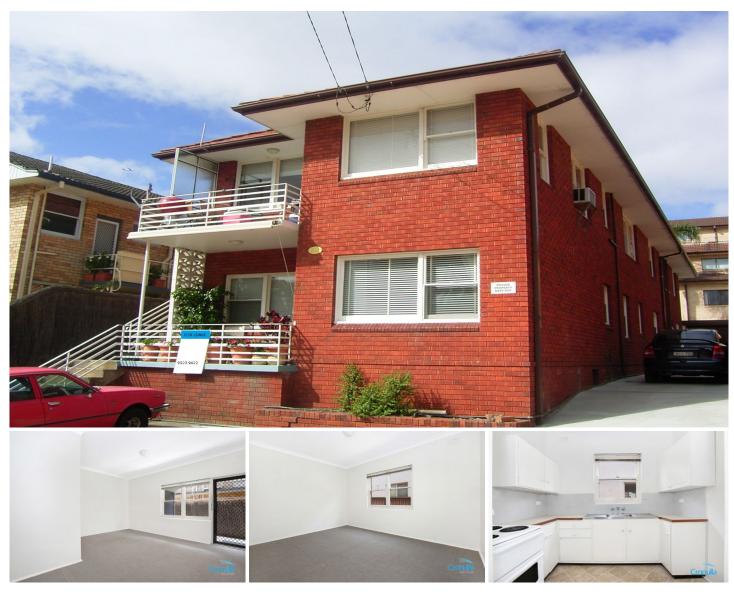

## 2/50 Nicholson Parade Cronulla NSW

Ideally located footsteps from Gunnamatta Bay, this two bedroom unit is the perfect new home to embrace Cronulla bayside living.

- Positioned on the first floor of a boutique block of 6 apartments

- Well maintained kitchen with ample cupboard space
- Combined living/dining area
- Two generous bedrooms
- Original bathroom with combines bath/shower
- Within walking distance to Cronulla railway station, beaches and shopping mall
- Non allocated parking at front of property