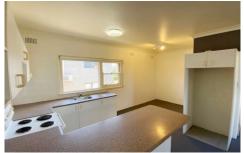

- -open plan lounge and dining area
- Well maintained kitchen
- Original bathroom with separate bath and shower
- New carpet throughout
- Registered car space
- shared laundry
- All located on the first floor, with north east aspect