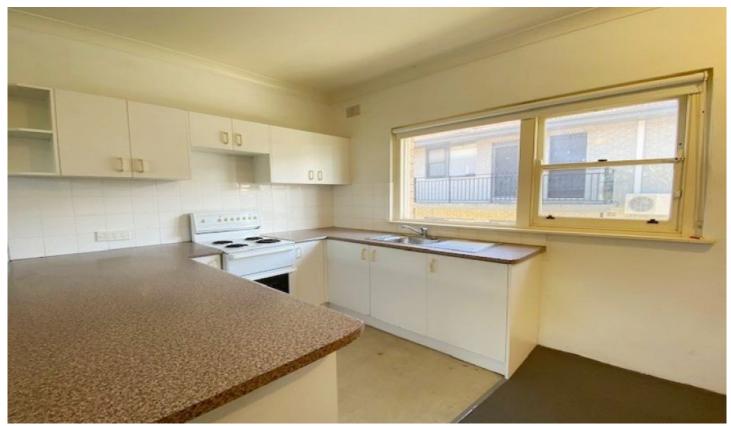

- -open plan lounge and dining area
- Well maintained kitchen
- Original bathroom with separate bath and shower
- New carpet throughout
- Registered car space
- shared laundry
- All located on the first floor, with north east aspect