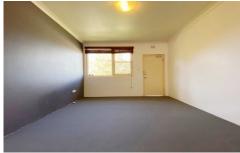

- -open plan lounge and dining area
- Well maintained kitchen
- Original bathroom with separate bath and shower
- New carpet throughout
- Registered car space
- shared laundry
- All located on the first floor, with north east aspect