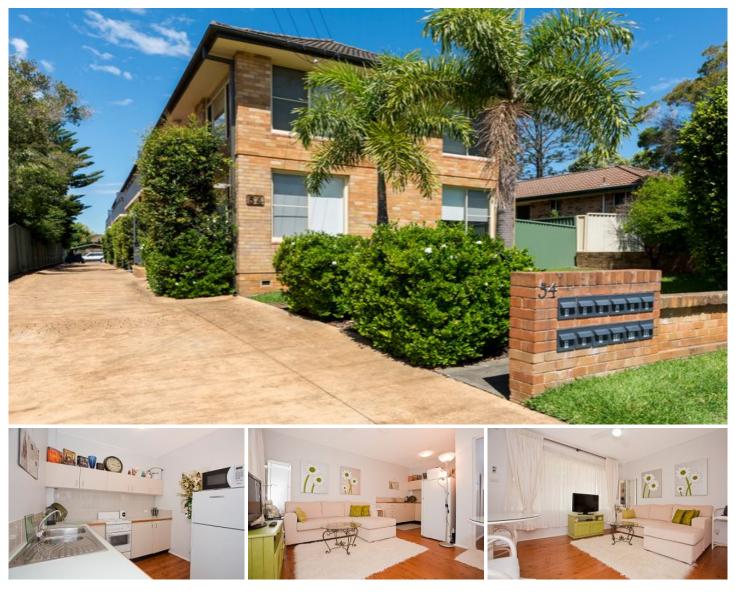

## 4/54 Woolooware Road Woolooware NSW

Enjoying a sunny Northerly aspect and situated in a well cared for complex, this one bedroom apartment offers absolute convenience being only moments to Cronulla's beaches, Woolooware Shops and Station with express city trains.

- Large neat & tidy kitchen with loads of cupboard and bench space

- Considerable sized North facing windows lighting up the comfortable lounge room

- Spacious and bright bedroom with doubled sized mirrored built in robes

- Tastefully renovated bathroom

- Hardwood timber flooring, with ceiling fans in both lounge room and bedroom