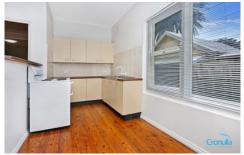

- Spacious living area following to kitchen
- Solid timber flooring throughout
- Well maintained kitchen
- Over sized bedroom with built-in-robe
- Recently updated ensuite style bathroom
- Shared laundry facilities
- Well maintained block in quiet cul-de-sac position
- Walking distance to Cronulla Central