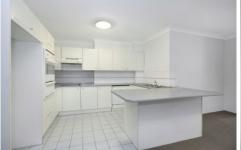

- Oversized living/dining areas following onto balcony area Well maintained kitchen with dishwasher
- Bedrooms both with built-ins
- Modern bathroom with separate shower and bath
- Internal laundry with dryer
- Single lock up garage
- Located on the ground floor of a secure block
- Pet Friendly