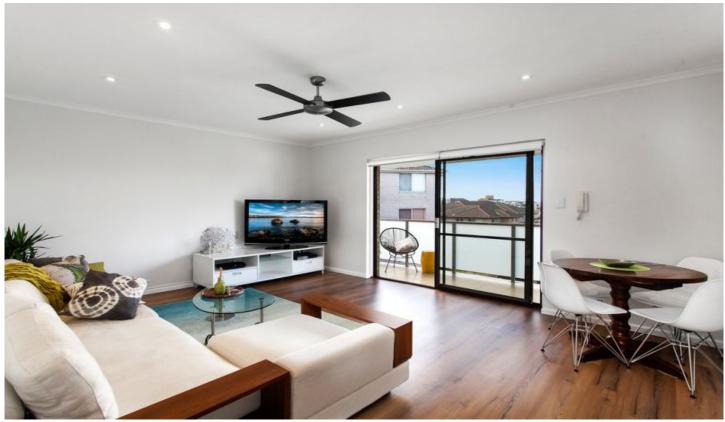

## 6/20 Croydon Street Cronulla NSW

This spacious two bedroom apartment will immediately impress with its beautifully renovated interior, spacious floor plan and large, private balcony with ocean view.

- Top floor position at rear of the block with only one common wall
- Views enjoyed from both the spacious living room and balcony
- Attractive floating timber flooring and modern inclusions throughout
- Large, stylish kitchen with plenty of bench space
- Two good sized bedrooms with built-in-robes
- Tastefully appointed, modern bathroom with double shower
- Internal laundry with plenty of storage
- Single undercover car space plus under stair storage room