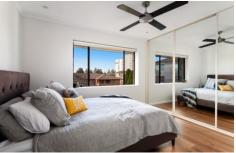

- Top floor position at rear of the block with only one common wall
- Views enjoyed from both the spacious living room and balcony
- Attractive floating timber flooring and modern inclusions throughout
- Large, stylish kitchen with plenty of bench space
- Two good sized bedrooms with built-in-robes
- Tastefully appointed, modern bathroom with double shower
- Internal laundry with plenty of storage
- Single undercover car space plus under stair storage room