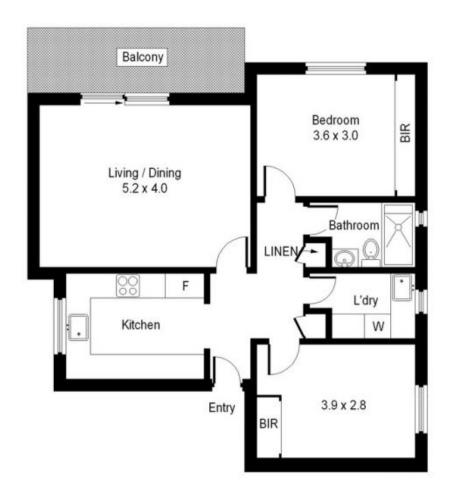

## 6/20 Croydon Street Cronulla NSW

This spacious two bedroom apartment will immediately impress with its beautifully renovated interior, spacious floor plan and large, private balcony with ocean view.

- Top floor position at rear of the block with only one common wall
- Views enjoyed from both the spacious living room and balcony
- Attractive floating timber flooring and modern inclusions throughout
- Large, stylish kitchen with plenty of bench space
- Two good sized bedrooms with built-in-robes
- Tastefully appointed, modern bathroom with double shower
- Internal laundry with plenty of storage
- Single undercover car space plus under stair storage room

## 6/20 Croydon Street, Cronulla

Please note: All stated dimensions are approximate only.

Particulars given are of general information only and do not constitute any representation on the part of the vendor or agent.