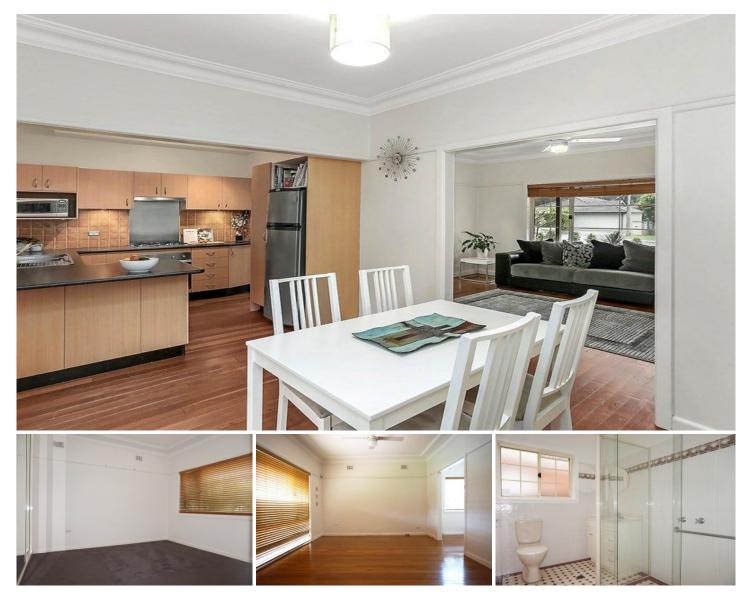

## 6A Harnleigh Ave Woolooware NSW

Villa like proportions, this extra spacious, light filled property is the perfect new home. Set amongst beautifully maintained grounds, it is perfectly suited for those looking for quality and space whilst enjoying a low maintenance lifestyle.

- Generous kitchen with gas cooking and ample storage
- Well sized dining area off kitchen
- Spacious lounge room with timber floors
- Sundrenched West facing patio
- Two generous bedrooms, main with built in wardrobe.
- Well maintained bathroom with shower
- Internal laundry and car space