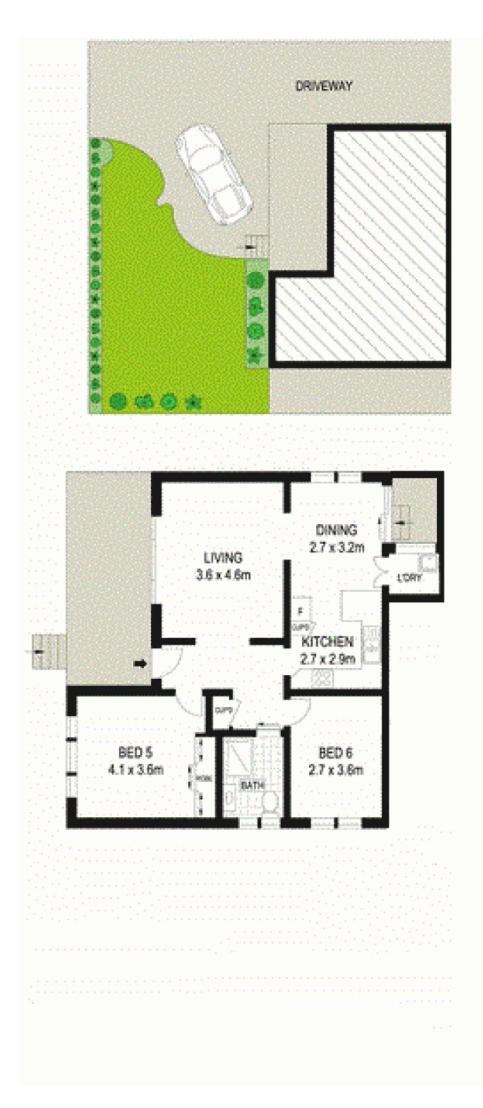

- Generous kitchen with gas cooking and ample storage
- Well sized dining area off kitchen
- Spacious lounge room with timber floors
- Sundrenched West facing patio
- Two generous bedrooms, main with built in wardrobe.
- Well maintained bathroom with shower
- Internal laundry and car space