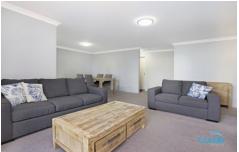

- Private sunny balcony ideal for relaxing all year around
- Very generous combined lounge and dining flows to balcony
- Lovely spacious kitchen with dishwasher & plenty of bench space
- Double size bedrooms with built-in-mirror robes in both
- Modern bathroom with separate bath & shower
- Large internal laundry, pet friendly block
- Security video intercom, Single lock-up- garage & ample storage