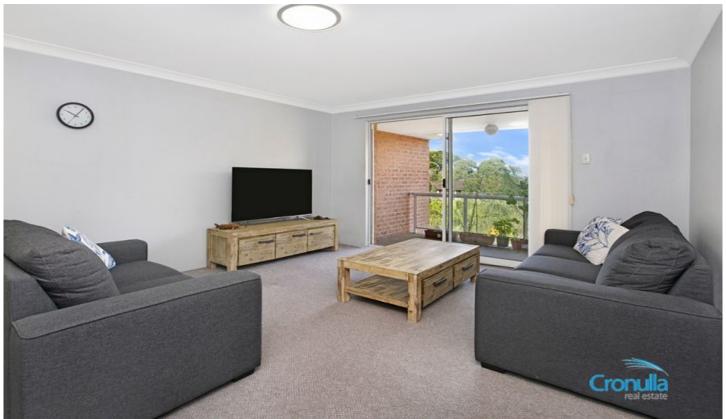

## 18/499-505 President Avenue Sutherland NSW

Set back from the street this neat and tidy top floor apartment is conveniently located within easy walking distance to Sutherland and Kirrawee's amenities such as cafes, restaurants, shops and transport. Perched on the top floor with pleasant outlook from your balcony this large apartment is a pleasure to inspect.

- Private sunny balcony ideal for relaxing all year around
- Very generous combined lounge and dining flows to balcony
- Lovely spacious kitchen with dishwasher & plenty of bench space
- Double size bedrooms with built-in-mirror robes in both
- Modern bathroom with separate bath & shower
- Large internal laundry, pet friendly block
- Security video intercom, Single lock-up- garage & ample storage