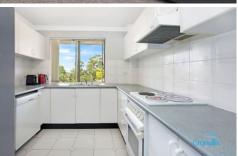

- Private sunny balcony ideal for relaxing all year around
- Very generous combined lounge and dining flows to balcony
- Lovely spacious kitchen with dishwasher & plenty of bench space
- Double size bedrooms with built-in-mirror robes in both
- Modern bathroom with separate bath & shower
- Large internal laundry, pet friendly block
- Security video intercom, Single lock-up- garage & ample storage