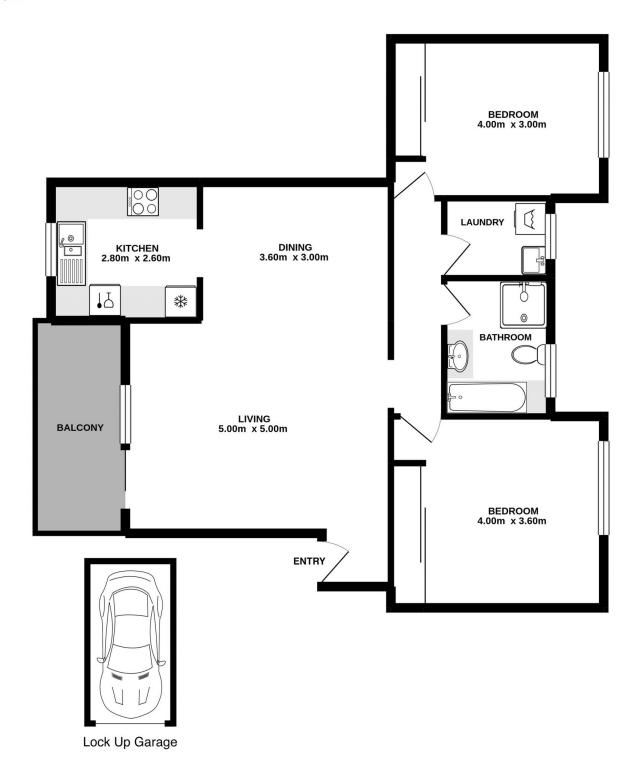

## 18/499-505 President Avenue Sutherland NSW

Set back from the street this neat and tidy top floor apartment is conveniently located within easy walking distance to Sutherland and Kirrawee's amenities such as cafes, restaurants, shops and transport. Perched on the top floor with pleasant outlook from your balcony this large apartment is a pleasure to inspect.

- Private sunny balcony ideal for relaxing all year around
- Very generous combined lounge and dining flows to balcony
- Lovely spacious kitchen with dishwasher & plenty of bench space
- Double size bedrooms with built-in-mirror robes in both
- Modern bathroom with separate bath & shower
- Large internal laundry, pet friendly block
- Security video intercom, Single lock-up- garage & ample storage