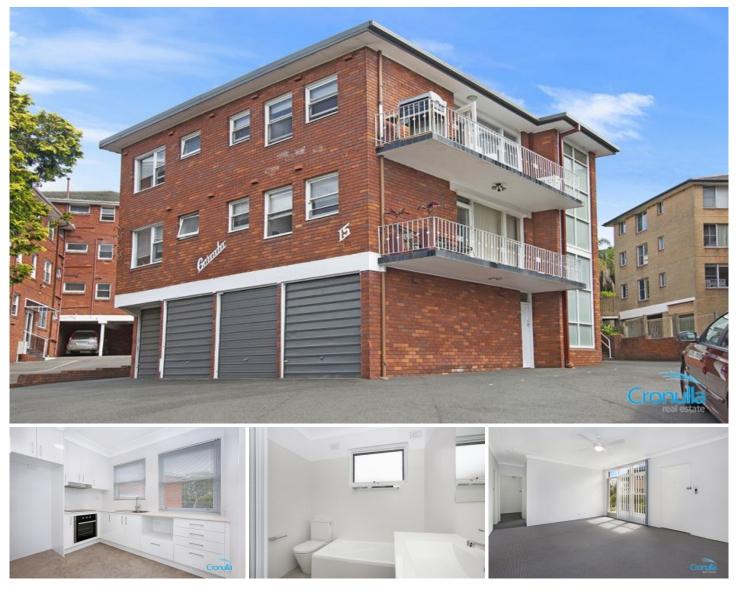

## 8/15 Wilbar Avenue Cronulla NSW

This recently refurbished apartment is centrally located within walking distance from Cronulla's shops, beaches and transport.

Privately set at the rear of a well maintained security block
Freshly painted & carpeted, functional floor plan with light interiors

- Spacious living room adjacent to sunny North facing balcony

- Modern stone kitchen with stainless steel appliances
- Contemporary bathroom with tasteful fixtures & fittings

- Spacious bedrooms with mirror robes in main & ceiling fans

- Single lock up garage
- Easy walk to everything Cronulla has to offer

Building Size : 91 sqm

View

: https://www.cronullarealestate.com.au/le ase/nsw/sutherland/cronulla/residential/ unit/6391114

Property Management Team 02 9523 9422