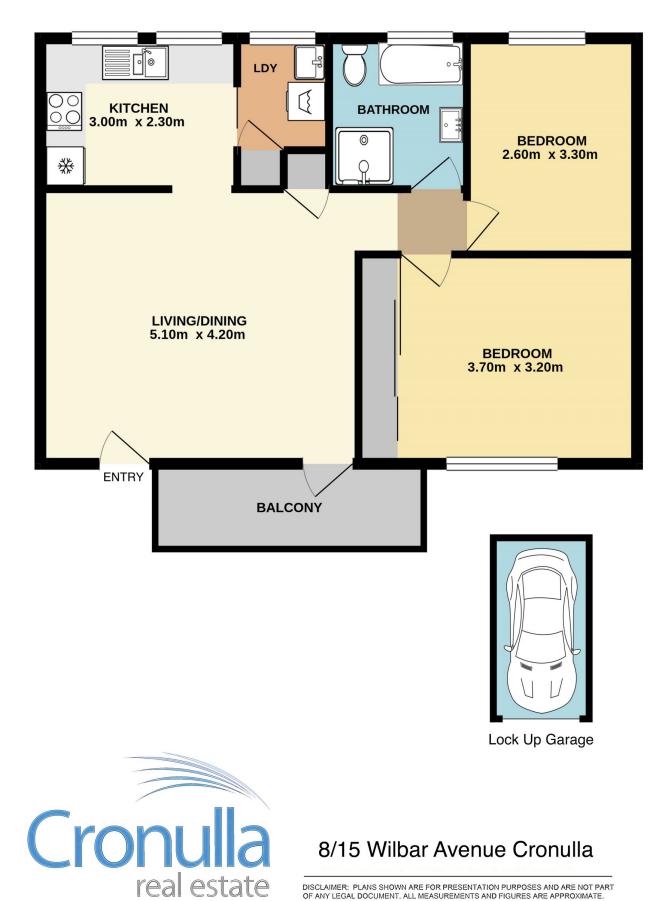

- Single lock up garage
- Easy walk to everything Cronulla has to offer

Building Size : 91 sqm

View

: https://www.cronullarealestate.com.au/le ase/nsw/sutherland/cronulla/residential/ unit/6391114

Property Management Team 02 9523 9422

DISCLAIMER: PLANS SHOWN ARE FOR PRESENTATION PURPOSES AND ARE NOT PART OF ANY LEGAL DOCUMENT. ALL MEASUREMENTS AND FIGURES ARE APPROXIMATE.