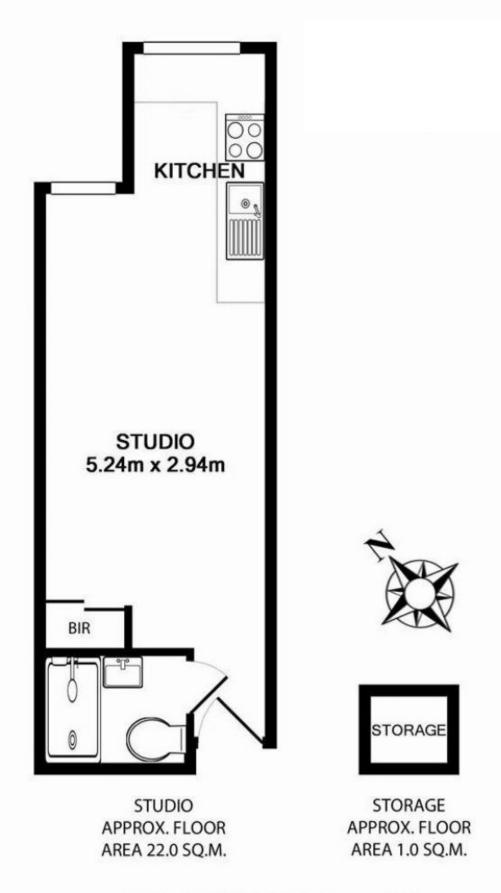

View: https://www.cronullarealestate.com.au/lease/nsw/eastern-suburbs/surry-hills/residential/studio/6369665

Property Management Team 02 9523 9422

TOTAL APPROX. FLOOR AREA 23.0 SQ.M.

Measurements are approximate. Not to Scale. For Illustrative purposes only.