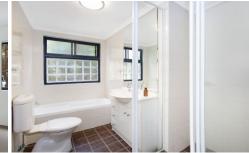

## 4/64 Elouera Road Cronulla NSW

This spacious & light two bedroom unit offers open plan living and is set at the rear of the modern "Leilani" building.

- ? Kitchen with stone bench tops, stainless steel appliances and dishwasher
- ? Two generous bedrooms, both with built in wardrobes and ceiling fans
- ? Private balcony for entertaining
- ? Modern bathroom with separate shower and bath
- ? 2nd toilet/powder room
- ? Internal laundry
- ? Lock up garage plus storeroom
- ? NBN connection