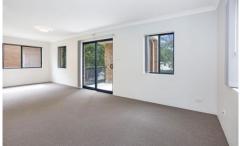

## 4/64 Elouera Road Cronulla NSW

This spacious & light two bedroom unit offers open plan living and is set at the rear of the modern "Leilani" building.

- ? Kitchen with stone bench tops, stainless steel appliances and dishwasher
- ? Two generous bedrooms, both with built in wardrobes and ceiling fans
- ? Private balcony for entertaining
- ? Modern bathroom with separate shower and bath
- ? 2nd toilet/powder room
- ? Internal laundry
- ? Lock up garage plus storeroom
- ? NBN connection