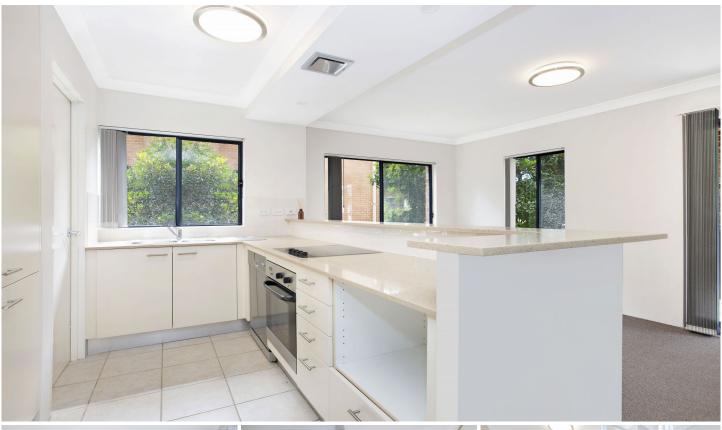

## 4/64 Elouera Road Cronulla NSW

This spacious & light two bedroom unit offers open plan living and is set at the rear of the modern "Leilani" building.

- ? Kitchen with stone bench tops, stainless steel appliances and dishwasher
- ? Two generous bedrooms, both with built in wardrobes and ceiling fans
- ? Private balcony for entertaining
- ? Modern bathroom with separate shower and bath
- ? 2nd toilet/powder room
- ? Internal laundry
- ? Lock up garage plus storeroom
- ? NBN connection