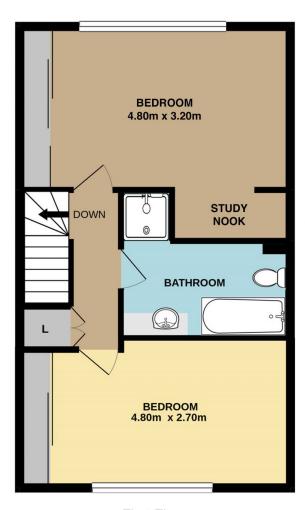

- Low maintenance townhouse residence in great condition.
- Generous living and dining area with tiled flooring, air-con
- Modern kitchen with quality appliances including dishwasher.
- Sunny north terrace opens to park-like gardens & golf course.
- Spacious bedrooms with built-ins & study nook in main.
- Large stylish bathroom with separate bath and shower.
- Single lock up garage with remote access, mezzanine

**Ground Floor** 

First Floor

Lock Up Garage