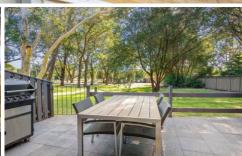

## 26/97 Denman Avenue Woolooware NSW

Practical and well designed, this charming townhouse is set over two levels overlooking park-like grounds & peaceful views from every window. With a tasteful interior, this charming & well-presented home boasts a Northerly aspect in a quiet convenient location. Walking distance to Woolooware station & Golf course, plus a short drive to Cronulla's beaches.

- Low maintenance townhouse residence in great condition.
- Generous living and dining area with tiled flooring, air-con
- Modern kitchen with quality appliances including dishwasher.
- Sunny north terrace opens to park-like gardens & golf course.
- Spacious bedrooms with built-ins & study nook in main.
- Large stylish bathroom with separate bath and shower.
- Single lock up garage with remote access, mezzanine