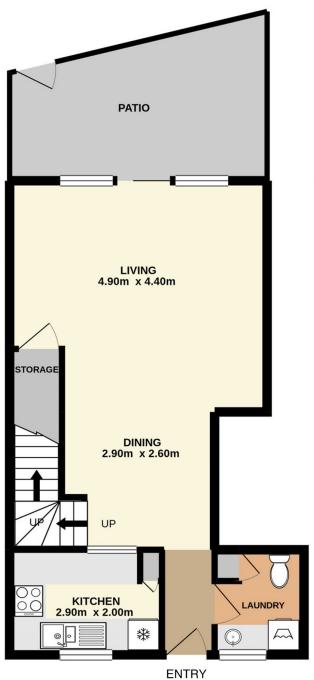

- Low maintenance townhouse residence in great condition.
- Generous living and dining area with tiled flooring, air-con
- Modern kitchen with quality appliances including dishwasher.
- Sunny north terrace opens to park-like gardens & golf course.
- Spacious bedrooms with built-ins & study nook in main.
- Large stylish bathroom with separate bath and shower.
- Single lock up garage with remote access, mezzanine

**Ground Floor** 

First Floor

Lock Up Garage