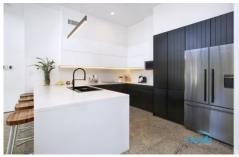

? Abundance of light filled interiors with soaring ceilings, highlight windows, and polished concrete flooring.

? Gourmet kitchen boasting quality appliances, ample bench space & plenty of storage.

? Timber deck overlooking sunny North facing rear yard and manicured gardens with fully equipped BBQ area.