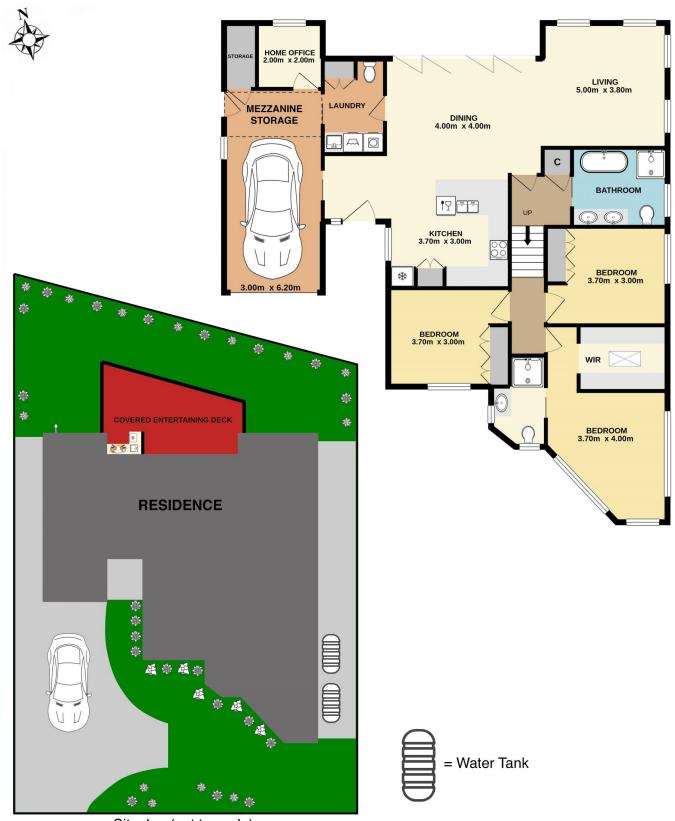

## 209a Kingsway Woolooware NSW

Privately positioned at the rear of property and showcasing sophisticated designer living with a relaxed single level layout, this three bedroom home has been expertly designed to provide a spacious light filled oasis of exceptional quality. Boasting expansive open plan interiors that flow seamlessly to the sunny North facing outdoor timber deck, perfect for entertaining all year round.

? Abundance of light filled interiors with soaring ceilings, highlight windows, and polished concrete flooring.

? Gourmet kitchen boasting quality appliances, ample bench space & plenty of storage.

? Timber deck overlooking sunny North facing rear yard and manicured gardens with fully equipped BBQ area.

? Luxury family bathroom with double basin, freestanding bath and under floor heating.

? Three spacious bedrooms, master with ensuite and

3 📭 2 🔓 2 😭

**Price:** \$1,680,000

View: https://www.cronullarealestate.com.au/sale/nsw/s utherland/woolooware/residential/house/6362869