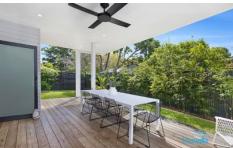

? Abundance of light filled interiors with soaring ceilings, highlight windows, and polished concrete flooring.

? Gourmet kitchen boasting quality appliances, ample bench space & plenty of storage.

? Timber deck overlooking sunny North facing rear yard and manicured gardens with fully equipped BBQ area.