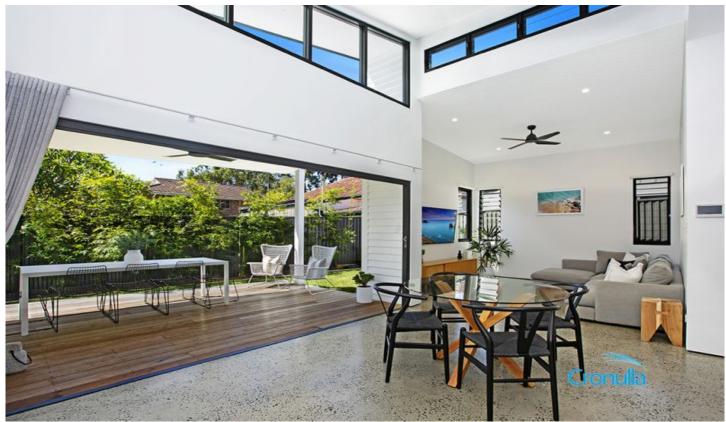

## 209a Kingsway Woolooware NSW

Privately positioned at the rear of property and showcasing sophisticated designer living with a relaxed single level layout, this three bedroom home has been expertly designed to provide a spacious light filled oasis of exceptional quality. Boasting expansive open plan interiors that flow seamlessly to the sunny North facing outdoor timber deck, perfect for entertaining all year round.

? Abundance of light filled interiors with soaring ceilings, highlight windows, and polished concrete flooring.

? Gourmet kitchen boasting quality appliances, ample bench space & plenty of storage.

? Timber deck overlooking sunny North facing rear yard and manicured gardens with fully equipped BBQ area.