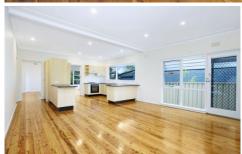

- Timber flooring throughout oversized living areas
- Large kitchen with ample storage space
- Three generously sized bedrooms overlooking courtyard
- Well maintained bathroom with second shower
- Complete with a large courtyard area with exclusive use
- Secure under cover car space and additional space in front
- Personal laundry area
- Moment to shops and restaurants