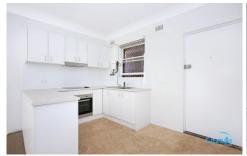

- Quietly set in a well maintained block Top floor position with West aspect
- Combined living/dining
- Modern kitchen with ample bench space
- Good sized bedrooms main with built in robe
- Undercover car space
- Easy walk to everything Cronulla has to offer