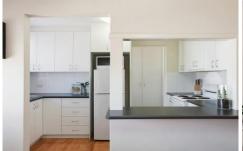

- Open plan layout creating flexible lounge/dining spaces
- Modern kitchen features breakfast bench & ample storage
- Two generous bedrooms, both with BIR's
- Sundrenched north facing balcony
- Oversized internal laundry with additional storage
- Single off street parking space
- Short walk to central Cronulla
- One of eight apartments in secure well kept complex