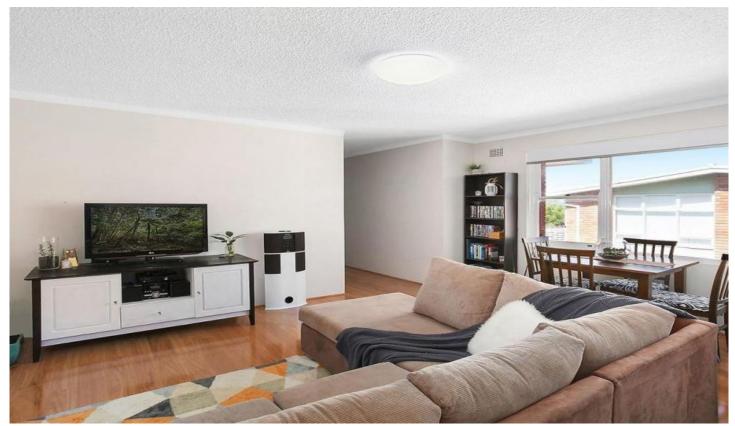

- Open plan layout creating flexible lounge/dining spaces
- Modern kitchen features breakfast bench & ample storage
- Two generous bedrooms, both with BIR's
- Sundrenched north facing balcony
- Oversized internal laundry with additional storage
- Single off street parking space
- Short walk to central Cronulla
- One of eight apartments in secure well kept complex