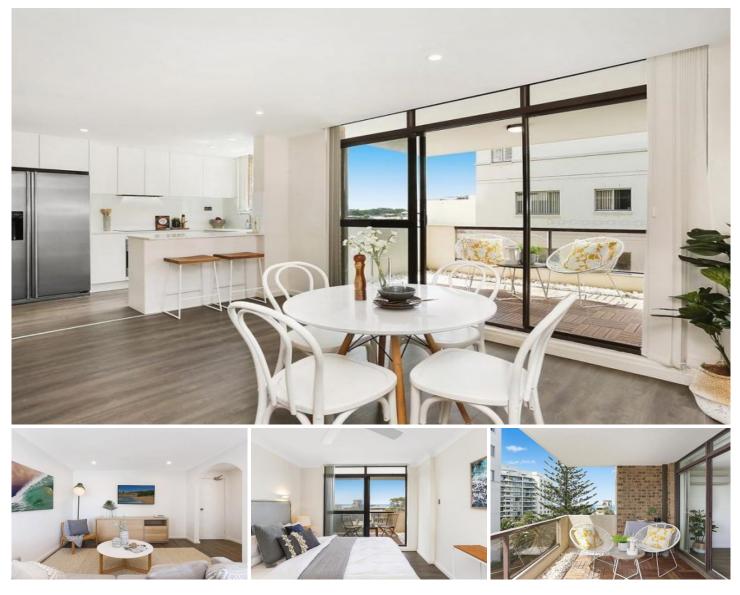

## 413/13-15 Gerrale Street Cronulla NSW

Offering wonderful lifestyle appeal and unrivalled convenience, this quality beachside apartment showcases a complete contemporary renovation with high end inclusions throughout. It is superbly located, mere footsteps from Cronulla Beach and Cronulla Mall.

- Open plan design bathes in a prized north facing aspect
- Expansive alfresco balcony captures filtered water views
- CaesarStone finished kitchen features quality appliances
- Two generous bedrooms both have built-ins, main opens to second balcony
- Stylish modern bathroom complete with walk-in shower
- Secure intercom entry and internal laundry
- Lift access to the single lock-up garage and visitor parking
- Steps to an array of popular cafs and quality restaurants
- Stroll to waterfront parks, Cronulla Station and bus