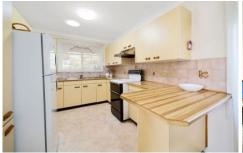

- Well-appointed kitchen with ample storage
- Generous open plan living areas
- Neat & tidy bathroom with separate toilet
- Two well sized bedrooms both with built-in robes
- Reverse cycle a/c in master bedroom and main living
- Lock-up garage with remote control
- Internal laundry linen cupboard
- Low maintenance courtyard
- Easy walking distance to transport and Woolooware Village