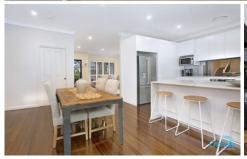

- Functional floorplan, hardwood floors, plantation shutters, ducted air-con
- Stunning kitchen, stone benchtops, stainless steel appliances
- Three generous bedrooms with built-ins, main with walk in robe & ensuite
- Elegant bathrooms complete with quality tiles & tapware
- Fantastic undercover outdoor entertaining area adjacent to kitchen
- Single automatic garage, storage & plenty off street parking