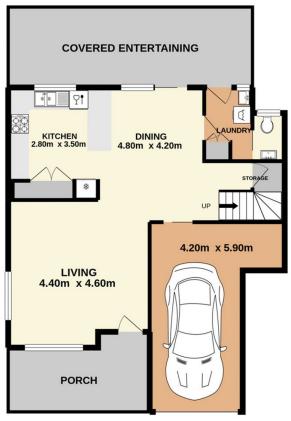

- Functional floorplan, hardwood floors, plantation shutters, ducted air-con
- Stunning kitchen, stone benchtops, stainless steel appliances
- Three generous bedrooms with built-ins, main with walk in robe & ensuite
- Elegant bathrooms complete with quality tiles & tapware
- Fantastic undercover outdoor entertaining area adjacent to kitchen
- Single automatic garage, storage & plenty off street parking

3 😕 2 🖺 1 🖨

**Price:** \$1,330,000

**View :** https://www.cronullarealestate.com.au/sale/nsw/s utherland/miranda/residential/house/6261296

Mark Wigley 02 9523 9422

Adrianna May 02 9523 9422

**Ground Floor** 