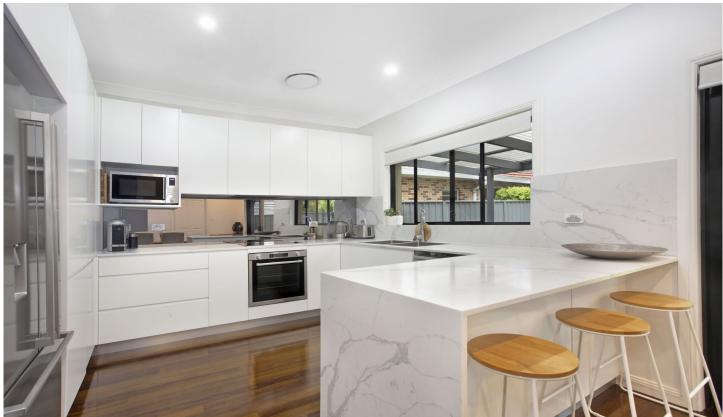

- Functional floorplan, hardwood floors, plantation shutters, ducted air-con
- Stunning kitchen, stone benchtops, stainless steel appliances
- Three generous bedrooms with built-ins, main with walk in robe & ensuite
- Elegant bathrooms complete with quality tiles & tapware
- Fantastic undercover outdoor entertaining area adjacent to kitchen
- Single automatic garage, storage & plenty off street parking