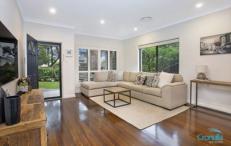

- Functional floorplan, hardwood floors, plantation shutters, ducted air-con
- Stunning kitchen, stone benchtops, stainless steel appliances
- Three generous bedrooms with built-ins, main with walk in robe & ensuite
- Elegant bathrooms complete with quality tiles & tapware
- Fantastic undercover outdoor entertaining area adjacent to kitchen
- Single automatic garage, storage & plenty off street parking