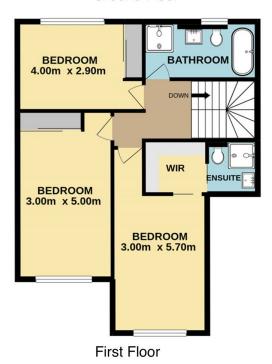

- Functional floorplan, hardwood floors, plantation shutters, ducted air-con
- Stunning kitchen, stone benchtops, stainless steel appliances
- Three generous bedrooms with built-ins, main with walk in robe & ensuite
- Elegant bathrooms complete with quality tiles & tapware
- Fantastic undercover outdoor entertaining area adjacent to kitchen
- Single automatic garage, storage & plenty off street parking

3 😕 2 🖺 1 🖨

**Price:** \$1,330,000

**View :** https://www.cronullarealestate.com.au/sale/nsw/s utherland/miranda/residential/house/6261296

Mark Wigley 02 9523 9422

Adrianna May 02 9523 9422

**Ground Floor** 