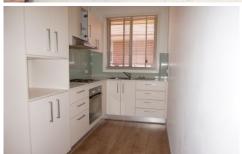

- Located on the top floor of the blockRenovated interiors throughout
- Modern kitchen with ample storage
- Spacious living & dining area
- Good sized bedroom with mirrored built in robe
- Combined bathroom and laundry with washer/dryer provided
- Registered car space
- Walkign distance to Cronulla Central