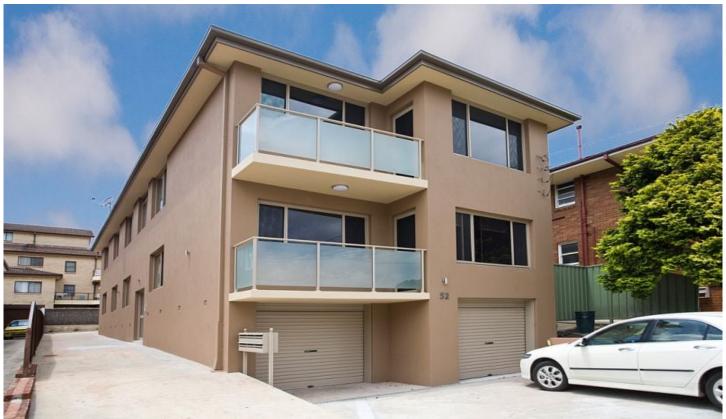

## 6/52 Nicholson Parade Cronulla NSW

This quiet bay side one bedroom unit features a private entrance at the rear of the block, and is ideally located close to Gunnamatta Bay, Cronulla shop and transport.

- Located on the top floor of the blockRenovated interiors throughout
- Modern kitchen with ample storage
- Spacious living & dining area
- Good sized bedroom with mirrored built in robe
- Combined bathroom and laundry with washer/dryer provided
- Registered car space
- Walkign distance to Cronulla Central