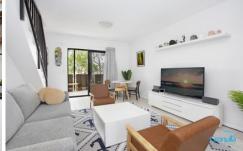

### First floor consists of:

- Huge open plan living & dining
- Large undercover entertainers balcony
- Modern kitchen with s/steel appliances & gas cooking
- Internal laundry including second toilet
- Underground lock up garage in security basement