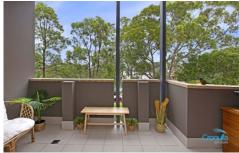

### First floor consists of:

- Huge open plan living & dining
- Large undercover entertainers balcony
- Modern kitchen with s/steel appliances & gas cooking
- Internal laundry including second toilet
- Underground lock up garage in security basement