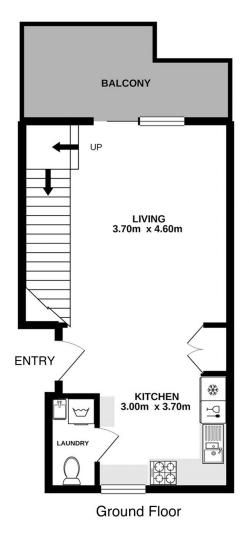

### First floor consists of:

- Huge open plan living & dining
- Large undercover entertainers balcony
- Modern kitchen with s/steel appliances & gas cooking
- Internal laundry including second toilet
- Underground lock up garage in security basement