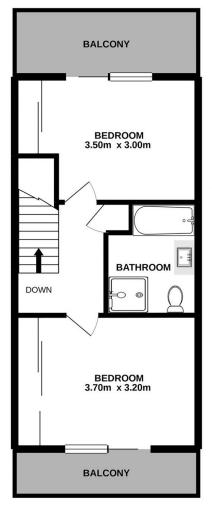

#### Second floor consists of:

- Two double bedrooms both with mirrored built-in wardrobes
- Two private balconies off each of the bedrooms