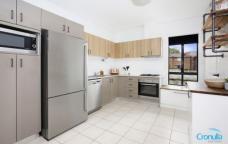

### First floor consists of:

- Huge open plan living & dining
- Large undercover entertainers balcony
- Modern kitchen with s/steel appliances & gas cooking
- Internal laundry including second toilet
- Underground lock up garage in security basement