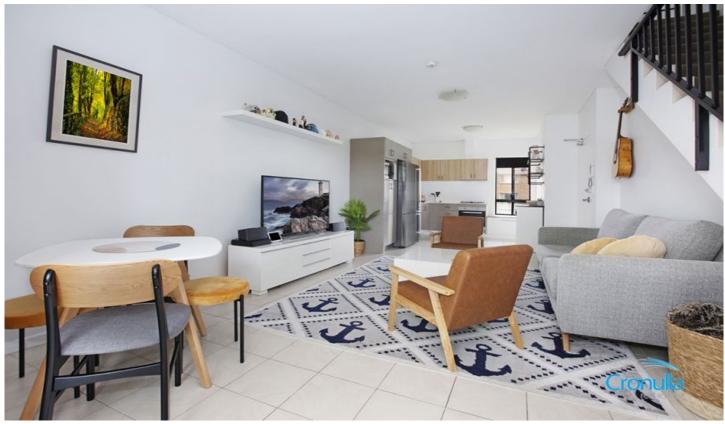

### First floor consists of:

- Huge open plan living & dining
- Large undercover entertainers balcony
- Modern kitchen with s/steel appliances & gas cooking
- Internal laundry including second toilet
- Underground lock up garage in security basement