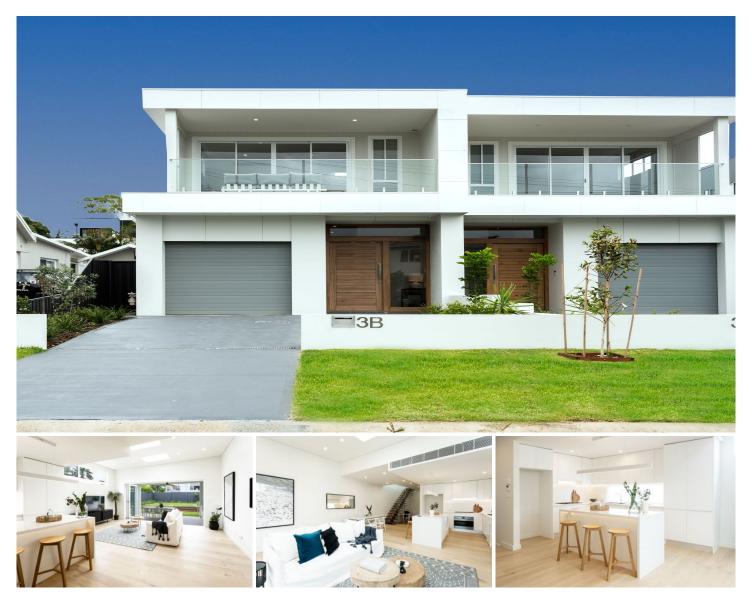

## 3B Edinburgh Crescent Woolooware NSW

Conveniently located in a well-sought after quiet street, this brand-new stylish duplex home offers the ultimate in sophisticated living & entertaining, both indoors and out. Featuring beautiful natural light filled interiors, stunning quality finishes & elegant designer inclusions, this architecturally designed Torrens Title home promotes a superior level of style that is sure to impress.

- -Open plan living with American Oak floors, high ceilings throughout & skylights.
- -Stylish kitchen, island breakfast bar, SMEG kitchen appliances inc. 5 burner gas
- stovetop & dishwasher.
- -Presenting open lounge & dining space, light-filled high ceilings & study nook.
- -Four huge bedrooms includes one on ground floor with

4 🕒 3 🔓 2 🖨

**Price** : \$ 1,750,000 **Land Size** : 302 sqm

View: https://www.cronullarealestate.com.au/sale/

nsw/sutherland/woolooware/residential/semi

-detached/6250685

Mark Wigley 02 9523 9422

Adrianna May 02 9523 9422