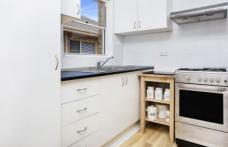

- Top floor, sunny North/Easterly positioningFloorboards and white venetians throughout
- Updated kitchen with gas cooking
- Spacious bedroom with built-in wardrobe
- Just a minutes walk to Esplanade or Gunnamatta Bay