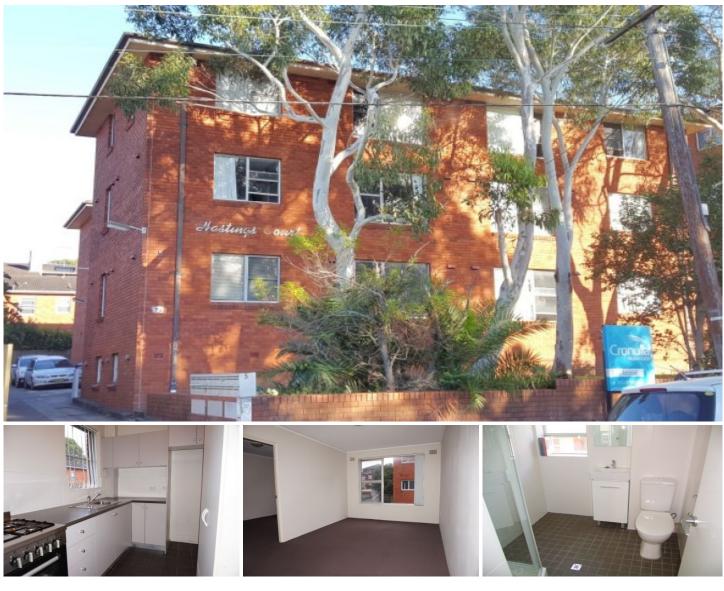

## 3/5 Trickett Road Woolooware NSW

All located in the heart of Woolooware this unit offers ultra convenience, just minutes to Seagulls oval and Woolooware train station.

- Renovated kitchen with gas cooking
- Spacious lounge/diningGood sized bedroom with built in robe
- Renovated bathroom with internal laundry facilities
- Non Allocated parking available
- Share laundry with washing machine and dryer supplied
- Walking distance to Cronulla CBD