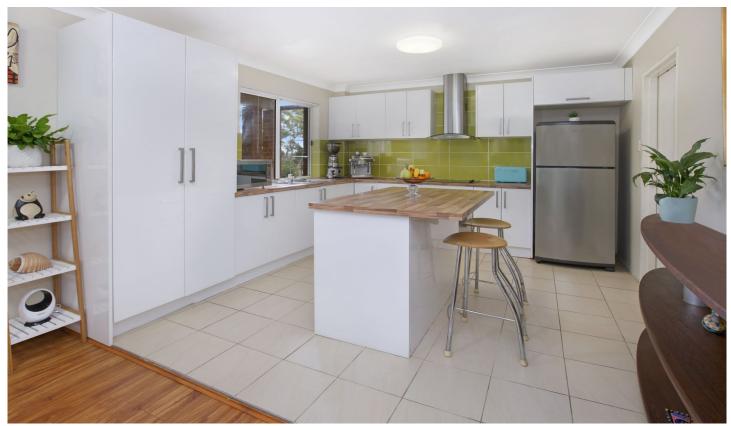

## First floor consists of:

- Sunny undercover terrace ideal for relaxing
- Living room flows to a large second private balcony
- Beautiful spacious kitchen with island/breakfast bar & dining
- Internal laundry with second toilet, ample storage options
- Security video intercom, double tandem garage & ample storage