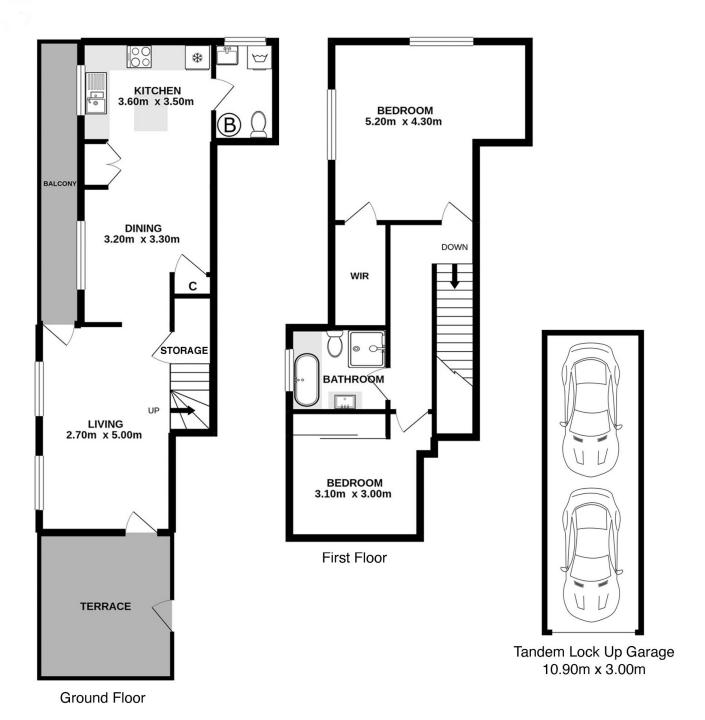

## 24/499-505 President Avenue Sutherland NSW

Set back from the street this unique two level, townhouse style apartment is conveniently located within easy walking distance to Sutherland and Kirrawee's amenities such as cafes, restaurants, shops and transport. Perched in a leafy and very private position within the block this much loved home is a pleasure to view

## First floor consists of:

- Sunny undercover terrace ideal for relaxing
- Living room flows to a large second private balcony
- Beautiful spacious kitchen with island/breakfast bar & dining
- Internal laundry with second toilet, ample storage options
- Security video intercom, double tandem garage & ample storage

Second floor consists of: