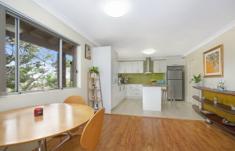

## First floor consists of:

- Sunny undercover terrace ideal for relaxing
- Living room flows to a large second private balcony
- Beautiful spacious kitchen with island/breakfast bar & dining
- Internal laundry with second toilet, ample storage options
- Security video intercom, double tandem garage & ample storage