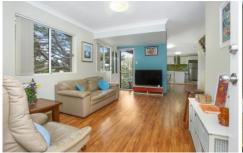

## First floor consists of:

- Sunny undercover terrace ideal for relaxing
- Living room flows to a large second private balcony
- Beautiful spacious kitchen with island/breakfast bar & dining
- Internal laundry with second toilet, ample storage options
- Security video intercom, double tandem garage & ample storage