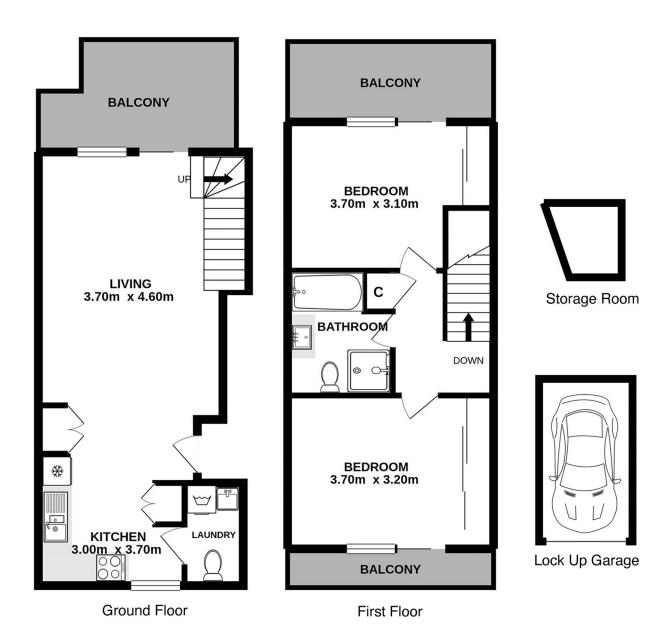

## 10/17A-19 Searl Road Cronulla NSW

Set back from the street this uniquely designed, modern, townhouse style apartment with secure underground 18sqm lock-up garage and 7sqm storeroom room is situated in one of Cronulla's most sought after & convenient locations within easy walking distance to everything Cronulla has to offer.

## First floor consists of:

- Huge open plan living & dining
- Large undercover entertainers balcony
- Modern kitchen with s/steel appliances & gas cooking
- Internal laundry including second toilet
- Air-conditioning
- Secure underground 18sqm LUG plus 7sqm storeroom

## Second floor consists of:

- Two double bedrooms both with mirrored built-in