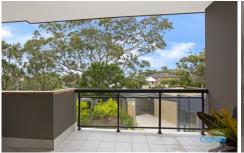

## First floor consists of:

- Huge open plan living & dining
- Large undercover entertainers balcony
- Modern kitchen with s/steel appliances & gas cooking
- Internal laundry including second toilet
- Air-conditioning
- Secure underground 18sqm LUG plus 7sqm storeroom