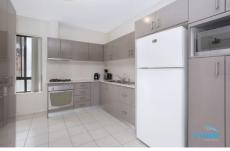

## First floor consists of:

- Huge open plan living & dining
- Large undercover entertainers balcony
- Modern kitchen with s/steel appliances & gas cooking
- Internal laundry including second toilet
- Air-conditioning
- Secure underground 18sqm LUG plus 7sqm storeroom