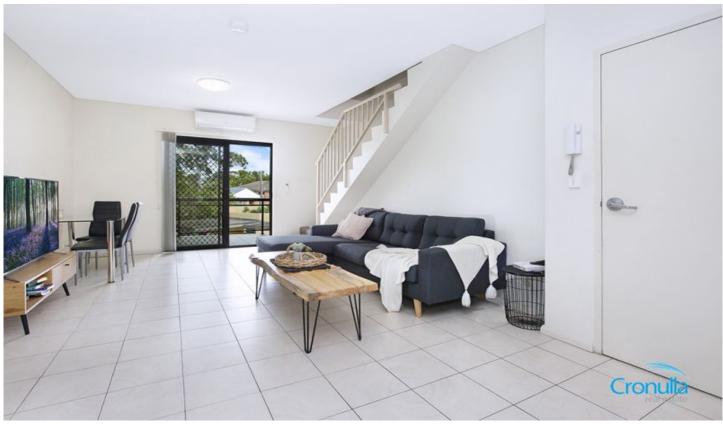

## First floor consists of:

- Huge open plan living & dining
- Large undercover entertainers balcony
- Modern kitchen with s/steel appliances & gas cooking
- Internal laundry including second toilet
- Air-conditioning
- Secure underground 18sqm LUG plus 7sqm storeroom