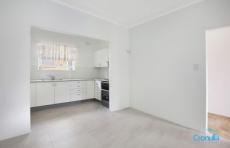

- Generous lounge room area leading to enclosed sun room
- Timber flooring in lounge room and both bedrooms
- Great sized kitchen with ample storage space
- Dining area off kitchen with tiled flooring
- Two well sized bedrooms main with built in robe
- Renovated bathroom with walk in shower
- Footsteps to Tonkin oval and Gunnamatta Bay
- Walking distance to Cronulla Central