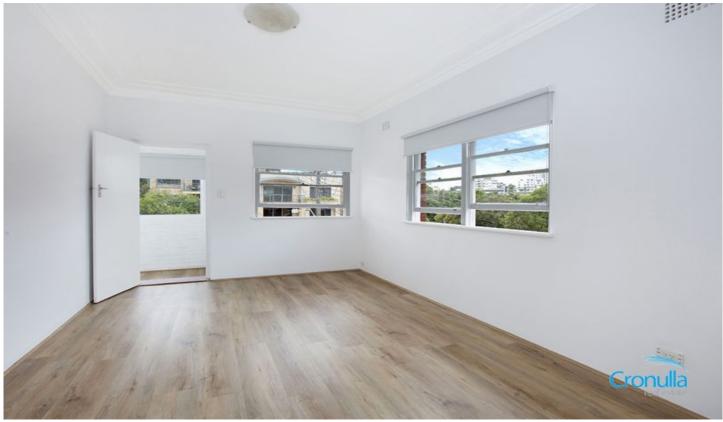

- Generous lounge room area leading to enclosed sun room
- Timber flooring in lounge room and both bedrooms
- Great sized kitchen with ample storage space
- Dining area off kitchen with tiled flooring
- Two well sized bedrooms main with built in robe
- Renovated bathroom with walk in shower
- Footsteps to Tonkin oval and Gunnamatta Bay
- Walking distance to Cronulla Central