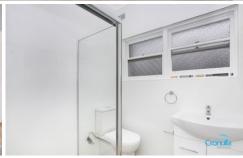

- Generous lounge room area leading to enclosed sun room
- Timber flooring in lounge room and both bedrooms
- Great sized kitchen with ample storage space
- Dining area off kitchen with tiled flooring
- Two well sized bedrooms main with built in robe
- Renovated bathroom with walk in shower
- Footsteps to Tonkin oval and Gunnamatta Bay
- Walking distance to Cronulla Central