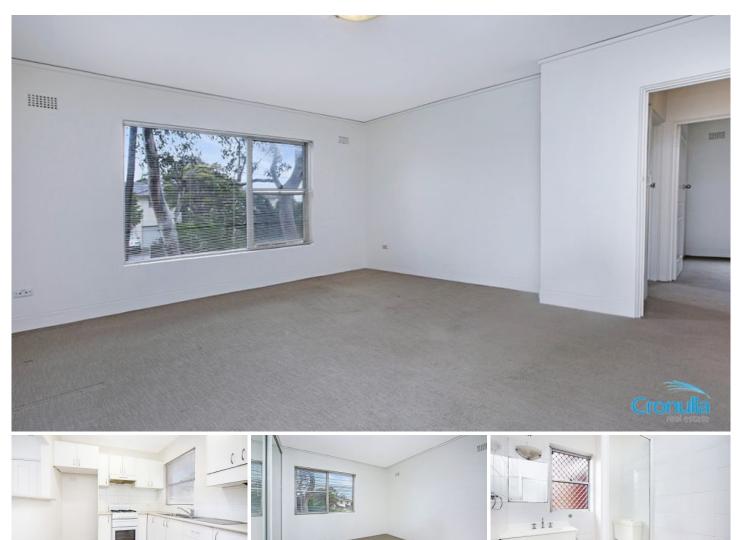

## 1/5 Trickett Road Woolooware NSW

This spacious two bedroom unit in the heart of Woolooware is the ideal home for ultra convenience. Located within walking distance to Woolooware Oval and train station.

- Well maintained kitchen with gas cooking
- Sun-drenched spacious lounge dinning
- Two good sized bedrooms main with built in robe
- Neat & tidy bathroom with shower
- Non-allocated parking available
- Shared laundry facilities with supplied machines
- Walking distance to Woolooware oval & train station